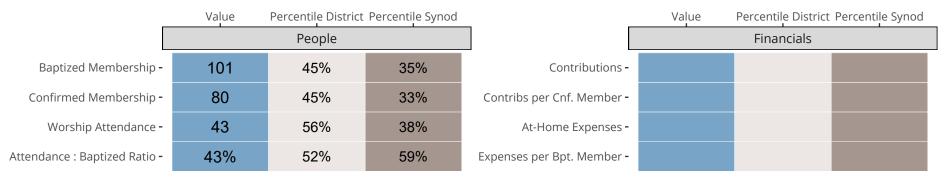

### Statistical Comparison With District and Synod

Percentile is the congregation's rank as a percentage of the whole (e.g. 50% would be the middle ranking and 99% would be the highest).

If any data on this report is missing, it most likely means the data was not reported for the given year.