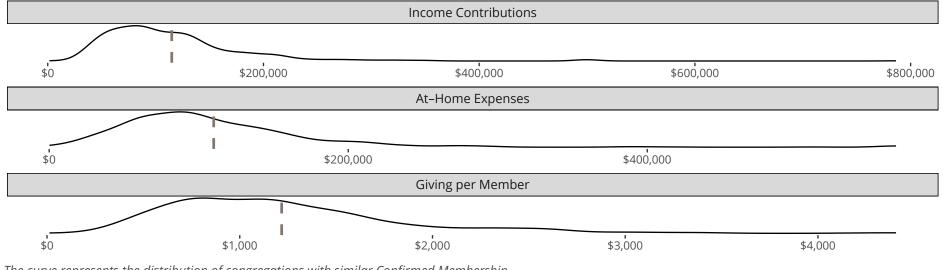

#### Statistical Profile for: First Lutheran Church

Chickasha, OK | Oklahoma District | Last Reporting Year: 2023

The curve represents the distribution of congregations with similar Confirmed Membership. The solid blue line represents the value of this congregation's current statistic. The dashed gray line represents the average value among similar congregations.