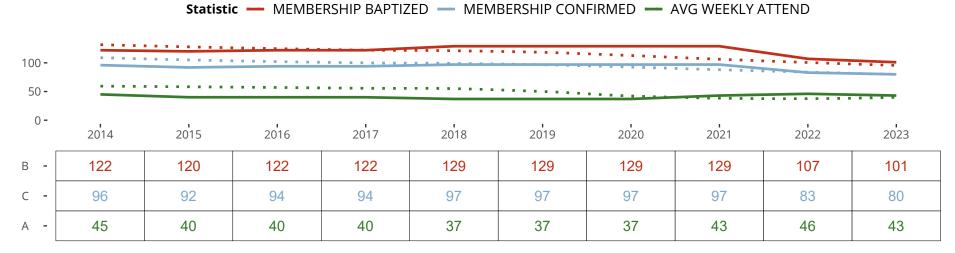

### Ten Year Trends for the Congregation in Membership and Attendance

The dotted lines represent the average statistics of congregations with similar Confirmed Membership today.