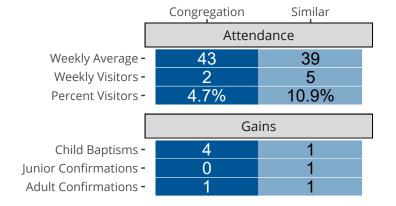

# Attendance and Annual Gains

Similar congregations are other LCMS congregations with similar Confirmed Membership to this congregation.