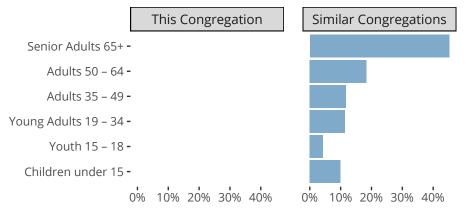

#### Statistical Profile for: First Lutheran Church

Chickasha, OK | Oklahoma District | Last Reporting Year: 2023

### Ten Year Trends for the Congregation in Membership and Attendance



The dotted lines represent the average statistics of congregations with similar Confirmed Membership today.

# Comparing Age Demographics of Members



# Attendance and Annual Gains



Similar congregations are other LCMS congregations with similar Confirmed Membership to this congregation.

#### Statistical Profile for: First Lutheran Church

Chickasha, OK | Oklahoma District | Last Reporting Year: 2023





The curve represents the distribution of congregations with similar Confirmed Membership. The solid blue line represents the value of this congregation's current statistic. The dashed gray line represents the average value among similar congregations.

### Statistical Comparison With District and Synod



Percentile is the congregation's rank as a percentage of the whole (e.g. 50% would be the middle ranking and 99% would be the highest).

If any data on this report is missing, it most likely means the data was not reported for the