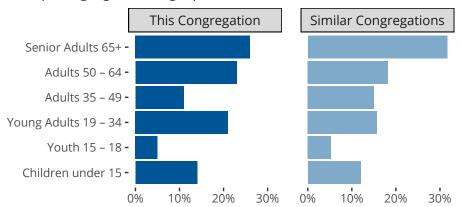

#### Statistical Profile for: Our Savior Lutheran Church

Tulsa, OK | Oklahoma District | Last Reporting Year: 2023

## Ten Year Trends for the Congregation in Membership and Attendance



The dotted lines represent the average statistics of congregations with similar Confirmed Membership today.

## Comparing Age Demographics of Members



# Attendance and Annual Gains



Similar congregations are other LCMS congregations with similar Confirmed Membership to this congregation.

#### Statistical Profile for: Our Savior Lutheran Church

Tulsa, OK | Oklahoma District | Last Reporting Year: 2023

### Financial Comparison with Similar Size Congregations



The curve represents the distribution of congregations with similar Confirmed Membership. The solid blue line represents the value of this congregation's current statistic. The dashed gray line represents the average value among similar congregations.

## Statistical Comparison With District and Synod

| _                             | Value Percentile District Percentile Synod |     |     | _                          | Value Percentile District Percentile Synod |     |     |