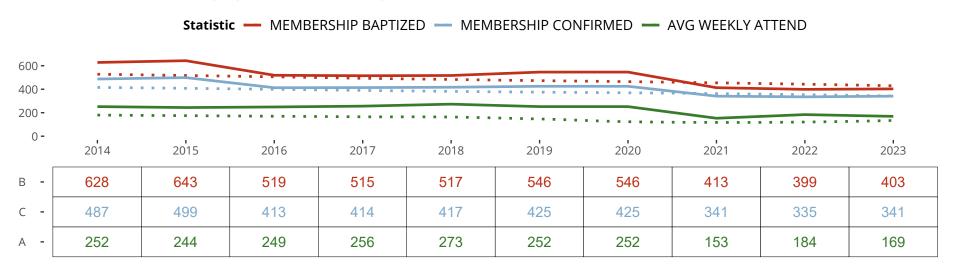

## Ten Year Trends for the Congregation in Membership and Attendance

The dotted lines represent the average statistics of congregations with similar Confirmed Membership today.