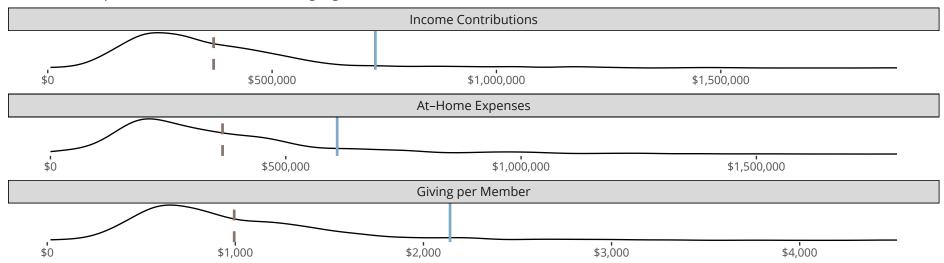

### Financial Comparison with Similar Size Congregations

The curve represents the distribution of congregations with similar Confirmed Membership. The solid blue line represents the value of this congregation's current statistic. The dashed gray line represents the average value among similar congregations.