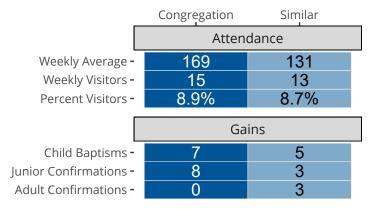

# Attendance and Annual Gains

Similar congregations are other LCMS congregations with similar Confirmed Membership to this congregation.