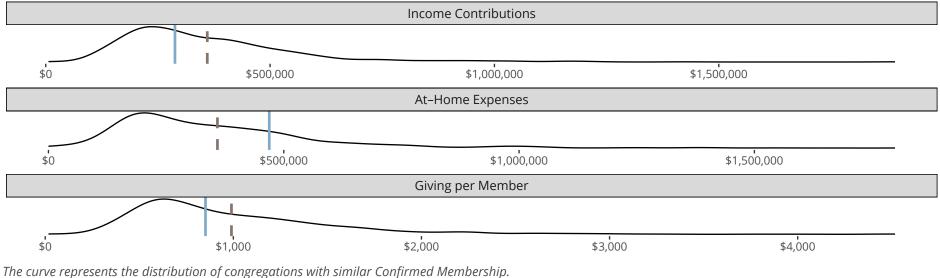

#### Statistical Profile for: Trinity Lutheran Church

El Reno, OK | Oklahoma District | Last Reporting Year: 2023

The solid blue line represents the value of this congregation's current statistic.

The dashed gray line represents the average value among similar congregations.