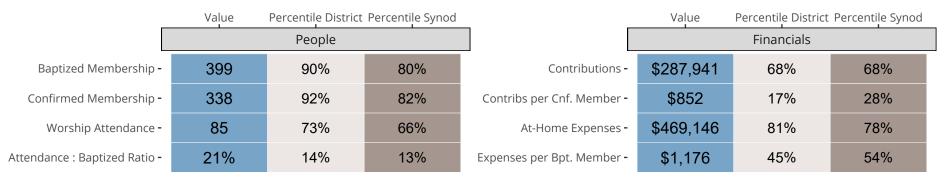

## Statistical Comparison With District and Synod

Percentile is the congregation's rank as a percentage of the whole (e.g. 50% would be the middle ranking and 99% would be the highest).

If any data on this report is missing, it most likely means the data was not reported for the given year.