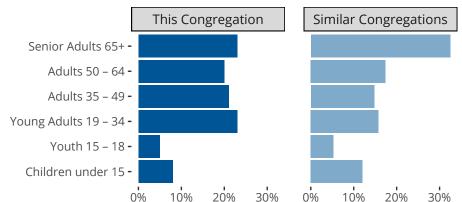

#### Statistical Profile for: Trinity Lutheran Church

El Reno, OK | Oklahoma District | Last Reporting Year: 2023

#### Ten Year Trends for the Congregation in Membership and Attendance



## Statistic — MEMBERSHIP BAPTIZED — MEMBERSHIP CONFIRMED — AVG WEEKLY ATTEND

The dotted lines represent the average statistics of congregations with similar Confirmed Membership today.



## Comparing Age Demographics of Members

# Attendance and Annual Gains



#### Statistical Profile for: Trinity Lutheran Church

El Reno, OK | Oklahoma District | Last Reporting Year: 2023





The solid blue line represents the value of this congregation's current statistic.

The dashed gray line represents the average value among similar congregations.

## Statistical Comparison With District and Synod



Percentile is the congregation's rank as a percentage of the whole (e.g. 50% would be the middle ranking and 99% would be the highest).

If any data on this report is missing, it most likely means the data was not reported for the given year.