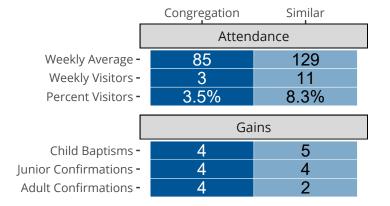

#### Statistical Profile for: Trinity Lutheran Church

El Reno, OK | Oklahoma District | Last Reporting Year: 2023

#### Ten Year Trends for the Congregation in Membership and Attendance



## Statistic — MEMBERSHIP BAPTIZED — MEMBERSHIP CONFIRMED — AVG WEEKLY ATTEND

The dotted lines represent the average statistics of congregations with similar Confirmed Membership today.



## Comparing Age Demographics of Members

# Attendance and Annual Gains



#### Statistical Profile for: Trinity Lutheran Church

El Reno, OK | Oklahoma District | Last Reporting Year: 2023





The solid blue line represents the value of this congregation's current statistic.

The dashed gray line represents the average value among similar congregations.

## Statistical Comparison With District and Synod



Percentile is the congregation's rank as a percentage of the whole (e.g. 50% would be the middle ranking and 99% would be the highest).

If any data on this report is missing, it most likely means the data was not reported for the given year.