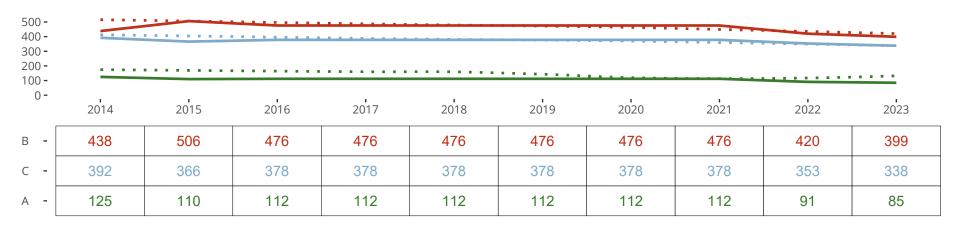

#### Ten Year Trends for the Congregation in Membership and Attendance

## Statistic — MEMBERSHIP BAPTIZED — MEMBERSHIP CONFIRMED — AVG WEEKLY ATTEND

The dotted lines represent the average statistics of congregations with similar Confirmed Membership today.