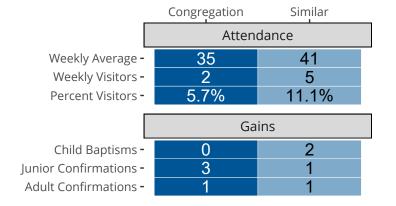

## Attendance and Annual Gains

Similar congregations are other LCMS congregations with similar Confirmed Membership to this congregation.