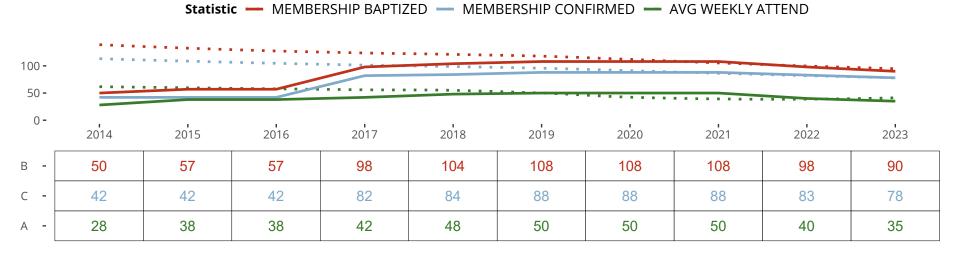

Statistical Profile for: St John's Lutheran Church

Newkirk, OK | Oklahoma District | Last Reporting Year: 2023

Ten Year Trends for the Congregation in Membership and Attendance

The dotted lines represent the average statistics of congregations with similar Confirmed Membership today.