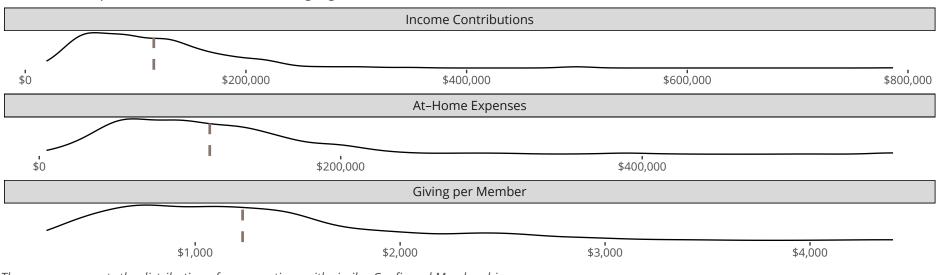

## Statistical Profile for: St John's Lutheran Church

Newkirk, OK | Oklahoma District | Last Reporting Year: 2023

Financial Comparison with Similar Size Congregations

The curve represents the distribution of congregations with similar Confirmed Membership. The solid blue line represents the value of this congregation's current statistic. The dashed gray line represents the average value among similar congregations.