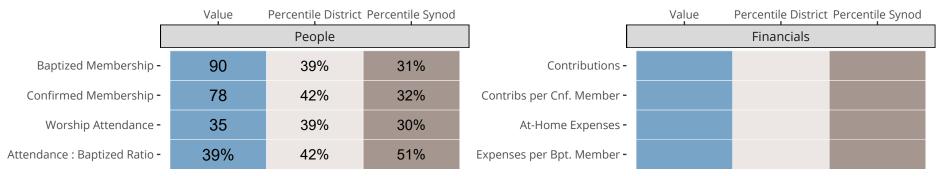

## Statistical Comparison With District and Synod

Percentile is the congregation's rank as a percentage of the whole (e.g. 50% would be the middle ranking and 99% would be the highest).

If any data on this report is missing, it most likely means the data was not reported for the given year.