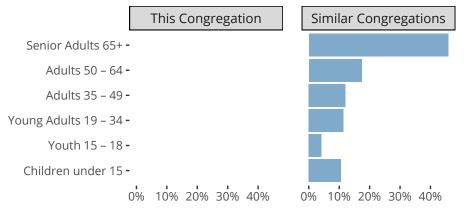

Statistical Profile for: St John's Lutheran Church

Newkirk, OK | Oklahoma District | Last Reporting Year: 2023

Ten Year Trends for the Congregation in Membership and Attendance



The dotted lines represent the average statistics of congregations with similar Confirmed Membership today.

## Comparing Age Demographics of Members



## Attendance and Annual Gains



Similar congregations are other LCMS congregations with similar Confirmed Membership to this congregation.

## Statistical Profile for: St John's Lutheran Church

Newkirk, OK | Oklahoma District | Last Reporting Year: 2023



Financial Comparison with Similar Size Congregations

The curve represents the distribution of congregations with similar Confirmed Membership. The solid blue line represents the value of this congregation's current statistic. The dashed gray line represents the average value among similar congregations.

## Statistical Comparison With District and Synod



Percentile is the congregation's rank as a percentage of the whole (e.g. 50% would be the middle ranking and 99% would be the highest).

If any data on this report is missing, it