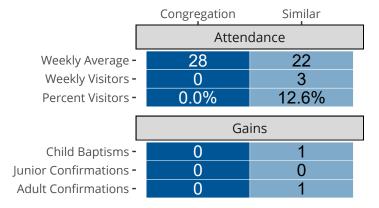

# Attendance and Annual Gains

Similar congregations are other LCMS congregations with similar Confirmed Membership to this congregation.