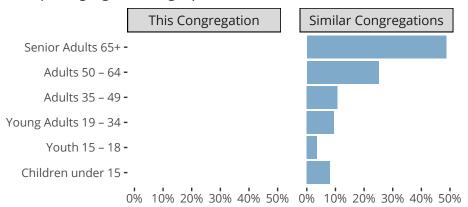

#### Statistical Profile for: Our Savior Lutheran Church

Guthrie, OK | Oklahoma District | Last Reporting Year: 2023

## Ten Year Trends for the Congregation in Membership and Attendance



The dotted lines represent the average statistics of congregations with similar Confirmed Membership today.

# Comparing Age Demographics of Members



# Attendance and Annual Gains



Similar congregations are other LCMS congregations with similar Confirmed Membership to this congregation.

#### Statistical Profile for: Our Savior Lutheran Church

Guthrie, OK | Oklahoma District | Last Reporting Year: 2023

### Financial Comparison with Similar Size Congregations



The curve represents the distribution of congregations with similar Confirmed Membership. The solid blue line represents the value of this congregation's current statistic. The dashed gray line represents the average value among similar congregations.

## Statistical Comparison With District and Synod

| _                             | Value  | Percentile District | Percentile Synod | _                          | Value Percentile District Percentile Synod |  |  |
|---------