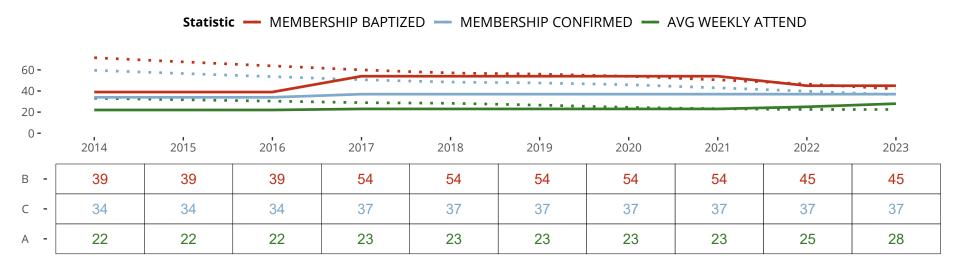

## Ten Year Trends for the Congregation in Membership and Attendance

The dotted lines represent the average statistics of congregations with similar Confirmed Membership today.