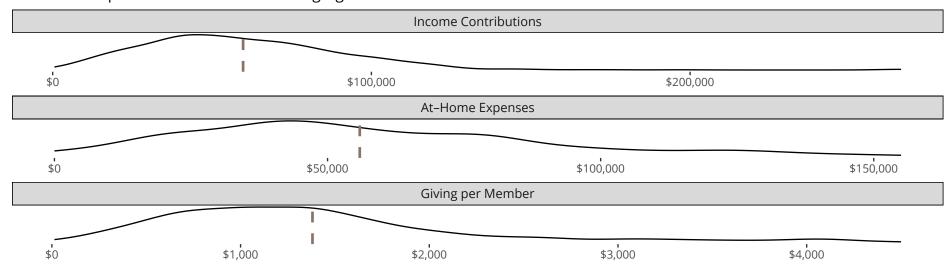

### Financial Comparison with Similar Size Congregations

The curve represents the distribution of congregations with similar Confirmed Membership. The solid blue line represents the value of this congregation's current statistic. The dashed gray line represents the average value among similar congregations.