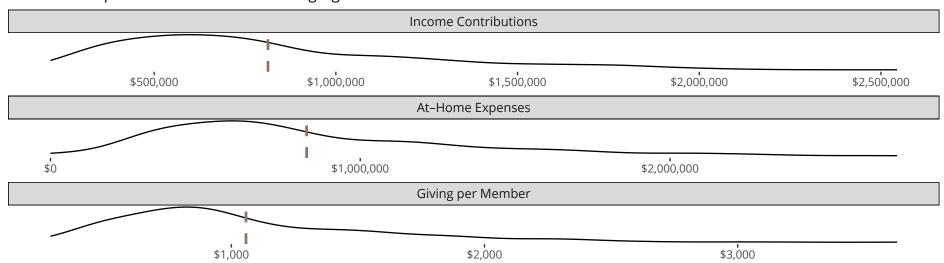

#### Financial Comparison with Similar Size Congregations

The curve represents the distribution of congregations with similar Confirmed Membership. The solid blue line represents the value of this congregation's current statistic. The dashed gray line represents the average value among similar congregations.