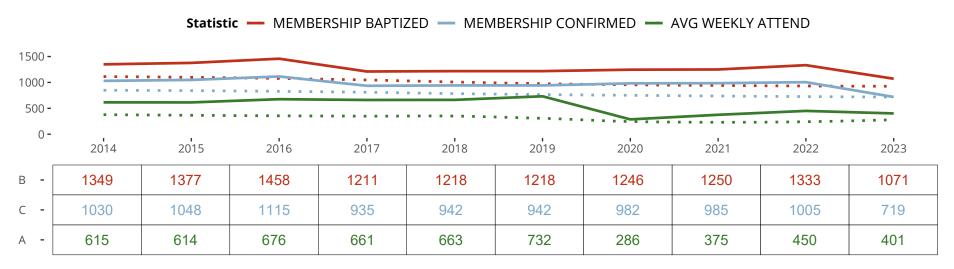

# Ten Year Trends for the Congregation in Membership and Attendance

The dotted lines represent the average statistics of congregations with similar Confirmed Membership today.

#### Statistical Comparison With District and Synod

| _                             | Value Percentile District Percentile Synod |     |     | _                          | Value Percentile District Percentile Synod |  |  |
|-------------------------------|--------------------------------------------|-----|-----|----------------------------|--------------------------------------------|--|--|
|                               | People                                     |     |     |                            | Financials                                 |  |  |
| Baptized Membership -         | 1,071                                      | 99% | 96% | Contributions -            |                                            |  |  |
| Confirmed Membership -        | 719                                        | 99% | 94% | Contribs per Cnf. Member - |                                            |  |  |
| Worship Attendance -          | 401                                        | 99% | 97% | At-Home Expenses -         |                                            |  |  |
| Attendance : Baptized Ratio - | 37%                                        | 35% | 48% | Expenses per Bpt. Member - |                                            |  |  |