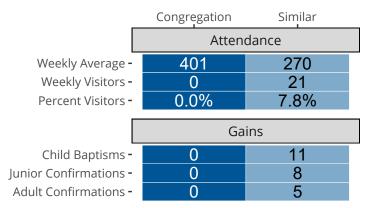

# Attendance and Annual Gains

#### Statistical Comparison With District and Synod

| _                             | Value Percentile District Percentile Synod |     |     | _                          | Value Percentile District Percentile Synod |  |  |
|-------------------------------|--------------------------------------------|-----|-----|----------------------------|--------------------------------------------|--|--|
|                               | People                                     |     |     |                            | Financials                                 |  |  |
| Baptized Membership -         | 1,071                                      | 99% | 96% | Contributions -            |                                            |  |  |
| Confirmed Membership -        | 719                                        | 99% | 94% | Contribs per Cnf. Member - |                                            |  |  |
| Worship Attendance -          | 401                                        | 99% | 97% | At-Home Expenses -         |                                            |  |  |
| Attendance : Baptized Ratio - | 37%                                        | 35% | 48% | Expenses per Bpt. Member - |                                            |  |  |