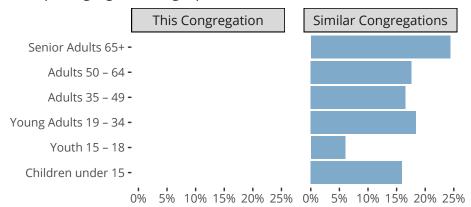

#### Statistical Profile for: Holy Trinity Lutheran Church

Edmond, OK | Oklahoma District | Last Reporting Year: 2023

# Ten Year Trends for the Congregation in Membership and Attendance



The dotted lines represent the average statistics of congregations with similar Confirmed Membership today.

# Comparing Age Demographics of Members



# Attendance and Annual Gains



#### Statistical Profile for: Holy Trinity Lutheran Church

Edmond, OK | Oklahoma District | Last Reporting Year: 2023

#### Financial Comparison with Similar Size Congregations



The curve represents the distribution of congregations with similar Confirmed Membership. The solid blue line represents the value of this congregation's current statistic. The dashed gray line represents the average value among similar congregations.

#### Statistical Comparison With District and Synod

| _                             | Value Percentile District Percentile Synod |     |     | _                          | Value Percentile District Percentile Synod |  |  |
|-------------------------------|--------------------------------------------|-----|-----|-----------------