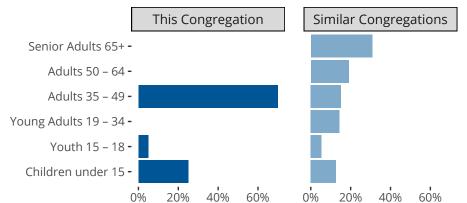

Statistical Profile for: Cristo Rey Lutheran Church

Oklahoma City, OK | Oklahoma District | Last Reporting Year: 2023

### Ten Year Trends for the Congregation in Membership and Attendance



The dotted lines represent the average statistics of congregations with similar Confirmed Membership today.



## Comparing Age Demographics of Members

# Attendance and Annual Gains



Similar congregations are other LCMS congregations with similar Confirmed Membership to this congregation.

#### Statistical Profile for: Cristo Rey Lutheran Church

Oklahoma City, OK | Oklahoma District | Last Reporting Year: 2023



The solid blue line represents the value of this congregation's current statistic.

The dashed gray line represents the average value among similar congregations.

## Statistical Comparison With District and Synod



Percentile is the congregation's rank as a percentage of the whole (e.g. 50% would be the middle ranking and 99% would be the highest).

If any data on this report is missing, it most likely means the data was not reported for the given year.