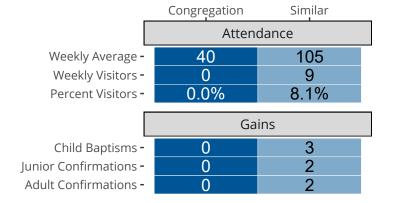

# Attendance and Annual Gains

Similar congregations are other LCMS congregations with similar Confirmed Membership to this congregation.