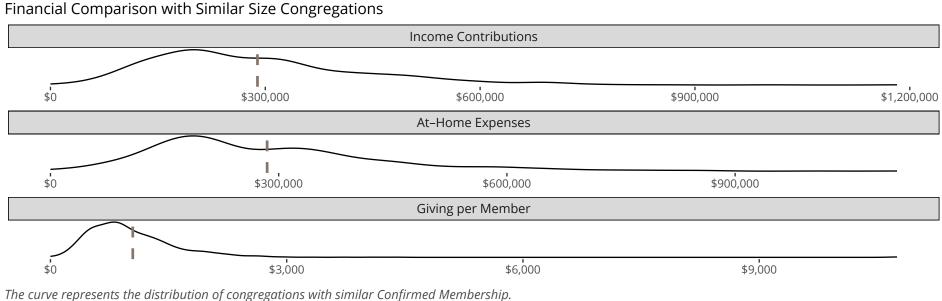

#### Statistical Profile for: Cristo Rey Lutheran Church

Oklahoma City, OK | Oklahoma District | Last Reporting Year: 2023

The solid blue line represents the value of this congregation's current statistic.

The dashed gray line represents the average value among similar congregations.