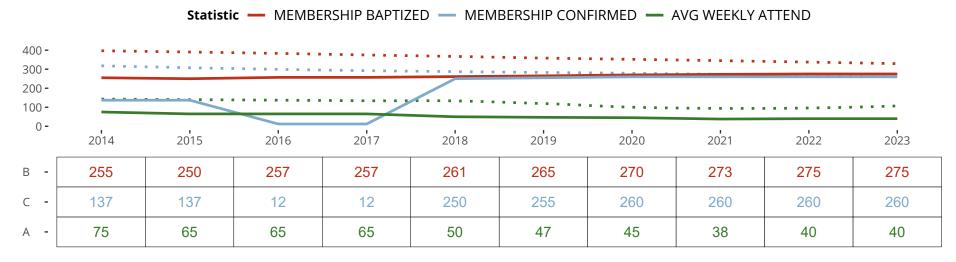

### Ten Year Trends for the Congregation in Membership and Attendance

The dotted lines represent the average statistics of congregations with similar Confirmed Membership today.