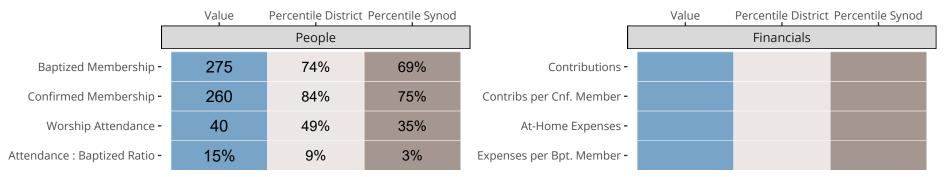

## Statistical Comparison With District and Synod

Percentile is the congregation's rank as a percentage of the whole (e.g. 50% would be the middle ranking and 99% would be the highest).

If any data on this report is missing, it most likely means the data was not reported for the given year.