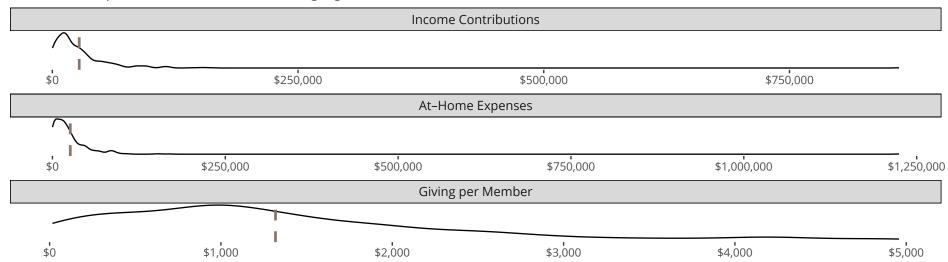

### Financial Comparison with Similar Size Congregations

The curve represents the distribution of congregations with similar Confirmed Membership. The solid blue line represents the value of this congregation's current statistic. The dashed gray line represents the average value among similar congregations.