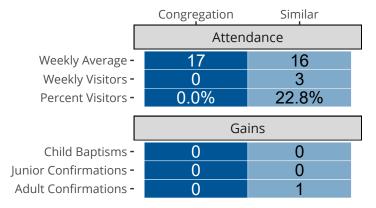

#### Statistical Profile for: Hope Lutheran Church

Boise City, OK | Oklahoma District | Last Reporting Year: 2023

### Ten Year Trends for the Congregation in Membership and Attendance



The dotted lines represent the average statistics of congregations with similar Confirmed Membership today.

# Comparing Age Demographics of Members



# Attendance and Annual Gains



#### Statistical Profile for: Hope Lutheran Church

Boise City, OK | Oklahoma District | Last Reporting Year: 2023

### Financial Comparison with Similar Size Congregations



The curve represents the distribution of congregations with similar Confirmed Membership. The solid blue line represents the value of this congregation's current statistic. The dashed gray line represents the average value among similar congregations.

# Statistical Comparison With District and Synod

|                               | Value Percentile District Percentile Synod |     |     |                            | Value Percentile District Percentile Synod |  |  |
|-------------------------------|--------------------------------------------|-----|-----|----------------------------|-----------------------------