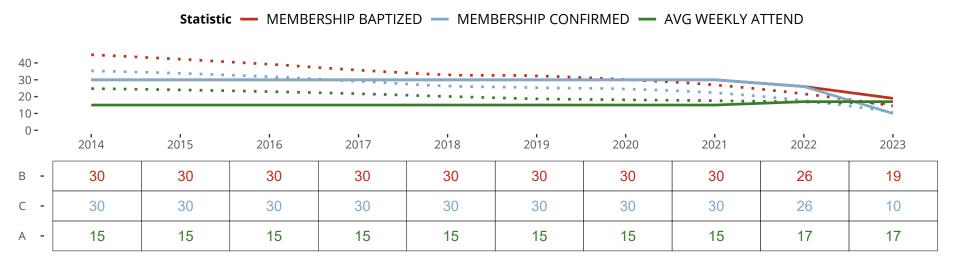

### Ten Year Trends for the Congregation in Membership and Attendance

The dotted lines represent the average statistics of congregations with similar Confirmed Membership today.

# Statistical Comparison With District and Synod

|                               | Value Percentile District Percentile Synod |     |     |                            | Value Percentile District Percentile Synod |  |  |
|-------------------------------|--------------------------------------------|-----|-----|----------------------------|--------------------------------------------|--|--|
|                               | People                                     |     |     |                            | Financials                                 |  |  |
| Baptized Membership -         | 19                                         | 5%  | 4%  | Contributions -            |                                            |  |  |
| Confirmed Membership -        | 10                                         | 1%  | 1%  | Contribs per Cnf. Member - |                                            |  |  |
| Worship Attendance -          | 17                                         | 13% | 9%  | At-Home Expenses -         |                                            |  |  |
| Attendance : Baptized Ratio - | 89%                                        | 99% | 96% | Expenses per Bpt. Member - |                                            |  |  |