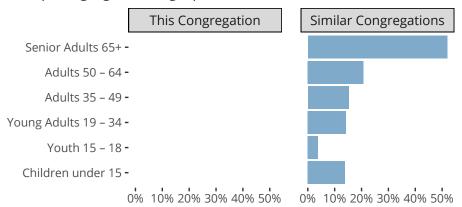

#### Statistical Profile for: Hope Lutheran Church

Boise City, OK | Oklahoma District | Last Reporting Year: 2023

### Ten Year Trends for the Congregation in Membership and Attendance



The dotted lines represent the average statistics of congregations with similar Confirmed Membership today.

# Comparing Age Demographics of Members



# Attendance and Annual Gains



#### Statistical Profile for: Hope Lutheran Church

Boise City, OK | Oklahoma District | Last Reporting Year: 2023

### Financial Comparison with Similar Size Congregations



The curve represents the distribution of congregations with similar Confirmed Membership. The solid blue line represents the value of this congregation's current statistic. The dashed gray line represents the average value among similar congregations.

# Statistical Comparison With District and Synod

|                               | Value Percentile District Percentile Synod |     |     |                            | Value Percentile District Percentile Synod |  |  |
|-------------------------------|--------------------------------------------|-----|-----|-------------------------