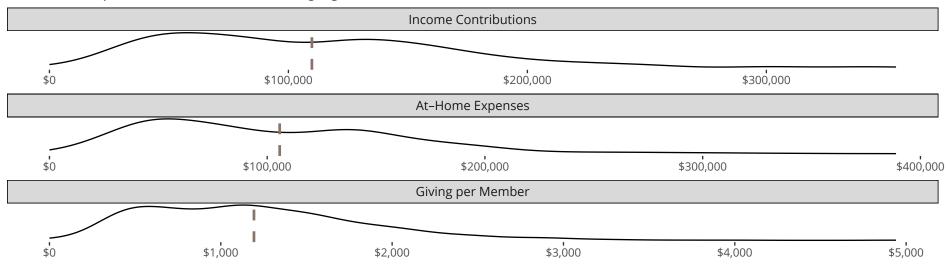

#### Financial Comparison with Similar Size Congregations

The curve represents the distribution of congregations with similar Confirmed Membership. The solid blue line represents the value of this congregation's current statistic. The dashed gray line represents the average value among similar congregations.