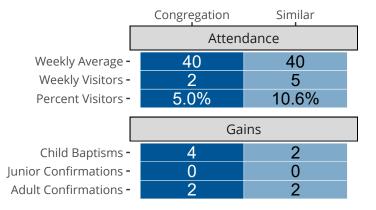

## Attendance and Annual Gains

Lahoma, OK | Oklahoma District | Last Reporting Year: 2023