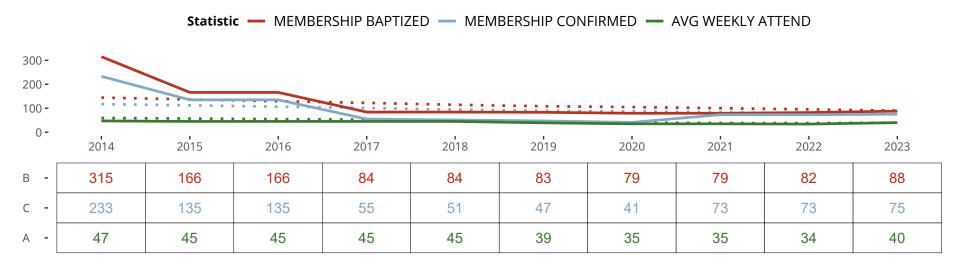

### Ten Year Trends for the Congregation in Membership and Attendance

The dotted lines represent the average statistics of congregations with similar Confirmed Membership today.