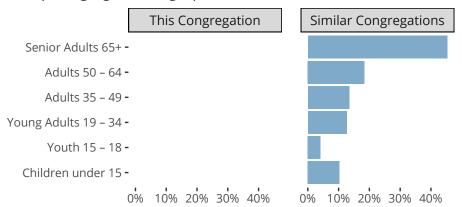

#### Statistical Profile for: Zion Lutheran Church

Lahoma, OK | Oklahoma District | Last Reporting Year: 2023

### Ten Year Trends for the Congregation in Membership and Attendance



The dotted lines represent the average statistics of congregations with similar Confirmed Membership today.

# Comparing Age Demographics of Members



## Attendance and Annual Gains



Lahoma, OK | Oklahoma District | Last Reporting Year: 2023

#### Financial Comparison with Similar Size Congregations



The curve represents the distribution of congregations with similar Confirmed Membership. The solid blue line represents the value of this congregation's current statistic. The dashed gray line represents the average value among similar congregations.

## Statistical Comparison With District and Synod

| _                             | Value Percentile District Percentile Synod |     |     |                            | Value Percentile District Percentile Synod |  |  |
|-------------------------------|--------------------------------------------|-----|-----|----------------------------|--------------------------------------------|--|-