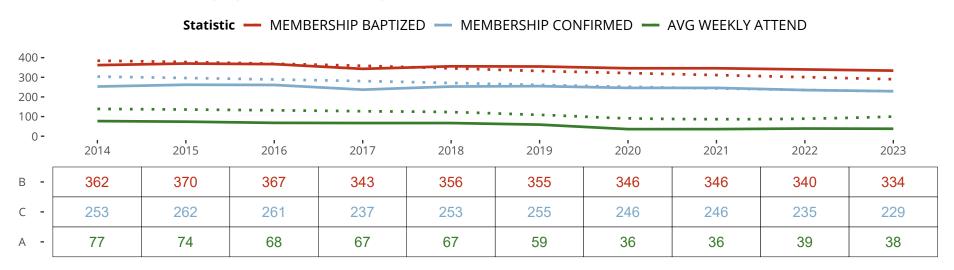

#### Statistical Profile for: Zion Lutheran Church

FAIRMONT, OK | Oklahoma District | Last Reporting Year: 2023

Ten Year Trends for the Congregation in Membership and Attendance

The dotted lines represent the average statistics of congregations with similar Confirmed Membership today.