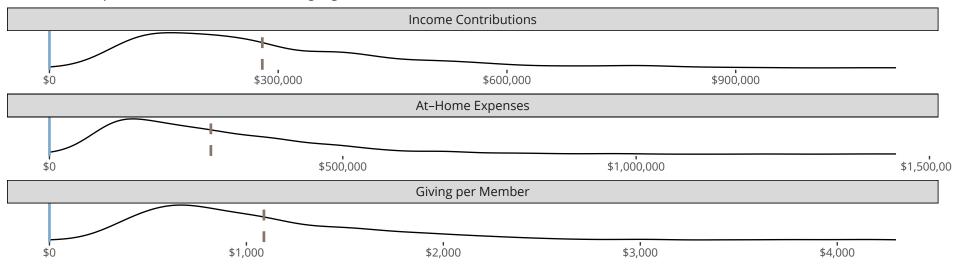

#### Financial Comparison with Similar Size Congregations

The curve represents the distribution of congregations with similar Confirmed Membership. The solid blue line represents the value of this congregation's current statistic. The dashed gray line represents the average value among similar congregations.