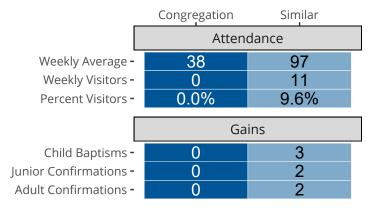

## Attendance and Annual Gains

Similar congregations are other LCMS congregations with similar Confirmed Membership to this congregation.

FAIRMONT, OK | Oklahoma District | Last Reporting Year: 2023