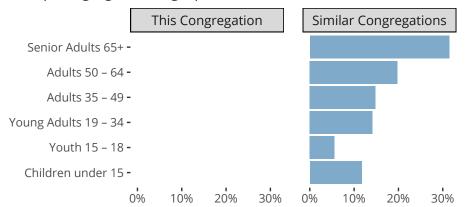

#### Statistical Profile for: Zion Lutheran Church

FAIRMONT, OK | Oklahoma District | Last Reporting Year: 2023

Ten Year Trends for the Congregation in Membership and Attendance



The dotted lines represent the average statistics of congregations with similar Confirmed Membership today.

# Comparing Age Demographics of Members



## Attendance and Annual Gains



Similar congregations are other LCMS congregations with similar Confirmed Membership to this congregation.

FAIRMONT, OK | Oklahoma District | Last Reporting Year: 2023

#### Financial Comparison with Similar Size Congregations



The curve represents the distribution of congregations with similar Confirmed Membership. The solid blue line represents the value of this congregation's current statistic. The dashed gray line represents the average value among similar congregations.

## Statistical Comparison With District and Synod

| _                             | Value Percentile District Percentile Synod |     |     | _                          | Value      | Value Percentile District Percentile Synod |    |  |
|-------------------------------|----------