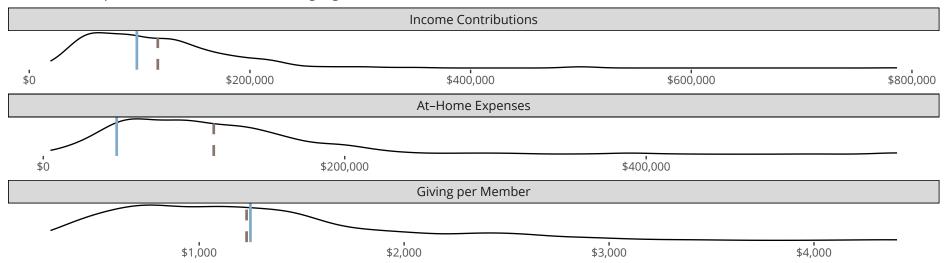

### Financial Comparison with Similar Size Congregations

The curve represents the distribution of congregations with similar Confirmed Membership. The solid blue line represents the value of this congregation's current statistic. The dashed gray line represents the average value among similar congregations.