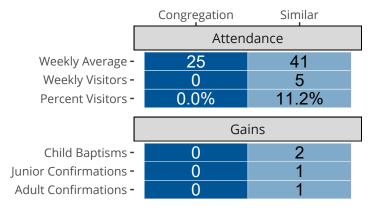

## Attendance and Annual Gains

Similar congregations are other LCMS congregations with similar Confirmed Membership to this congregation.