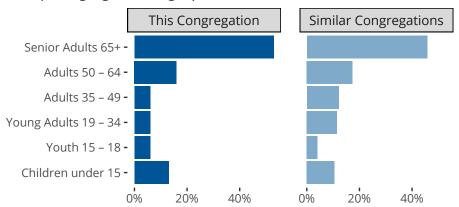

### Statistical Profile for: First Lutheran Church

Ada, OK | Oklahoma District | Last Reporting Year: 2023

Ten Year Trends for the Congregation in Membership and Attendance



The dotted lines represent the average statistics of congregations with similar Confirmed Membership today.

# Comparing Age Demographics of Members



## Attendance and Annual Gains



Similar congregations are other LCMS congregations with similar Confirmed Membership to this congregation.

#### Statistical Profile for: First Lutheran Church

Ada, OK | Oklahoma District | Last Reporting Year: 2023

### Financial Comparison with Similar Size Congregations



The curve represents the distribution of congregations with similar Confirmed Membership. The solid blue line represents the value of this congregation's current statistic. The dashed gray line represents the average value among similar congregations.

### Statistical Comparison With District and Synod

| _                             | Value Percentile District Percentile Synod |     |     | _                          | Value Percentile District Percentile Synod |     |     |
|---