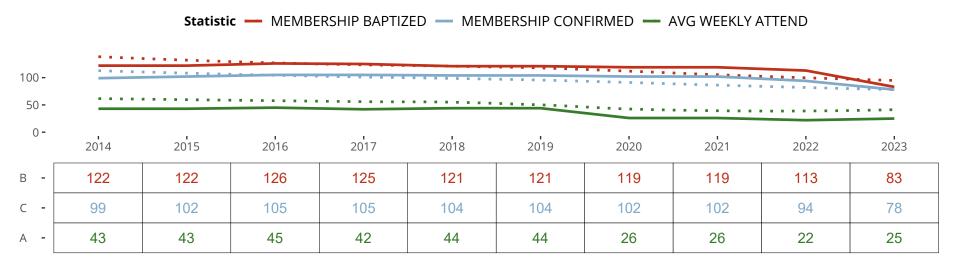

### Statistical Profile for: First Lutheran Church

Ada, OK | Oklahoma District | Last Reporting Year: 2023

Ten Year Trends for the Congregation in Membership and Attendance

The dotted lines represent the average statistics of congregations with similar Confirmed Membership today.