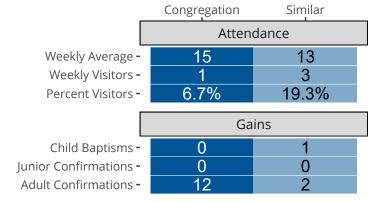

#### Statistical Profile for: Hope Lutheran Church

Sulphur, OK | Oklahoma District | Last Reporting Year: 2023





The dotted lines represent the average statistics of congregations with similar Confirmed Membership today.

# Comparing Age Demographics of Members



## Attendance and Annual Gains



### Statistical Profile for: Hope Lutheran Church

Sulphur, OK | Oklahoma District | Last Reporting Year: 2023



Financial Comparison with Similar Size Congregations

The curve represents the distribution of congregations with similar Confirmed Membership. The solid blue line represents the value of this congregation's current statistic. The dashed gray line represents the average value among similar congregations.

### Statistical Comparison With District and Synod



Percentile is the congregation's rank as a percentage of the whole (e.g. 50% would be the middle ranking and 99% would be the highest).

If any data on this report is missing, it most likely means the data was not reported for the given year.