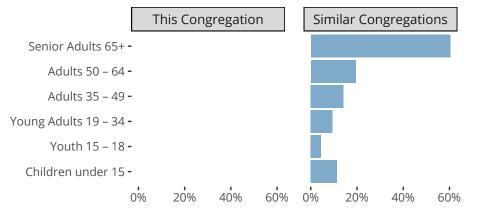

#### Statistical Profile for: Hope Lutheran Church

Sulphur, OK | Oklahoma District | Last Reporting Year: 2023





The dotted lines represent the average statistics of congregations with similar Confirmed Membership today.

# Comparing Age Demographics of Members



## Attendance and Annual Gains



### Statistical Profile for: Hope Lutheran Church

Sulphur, OK | Oklahoma District | Last Reporting Year: 2023



Financial Comparison with Similar Size Congregations

The curve represents the distribution of congregations with similar Confirmed Membership. The solid blue line represents the value of this congregation's current statistic. The dashed gray line represents the average value among similar congregations.

### Statistical Comparison With District and Synod



Percentile is the congregation's rank as a percentage of the whole (e.g. 50% would be the middle ranking and 99% would be the highest).

If any data on this report is missing, it most likely means the data was not reported for the given year.