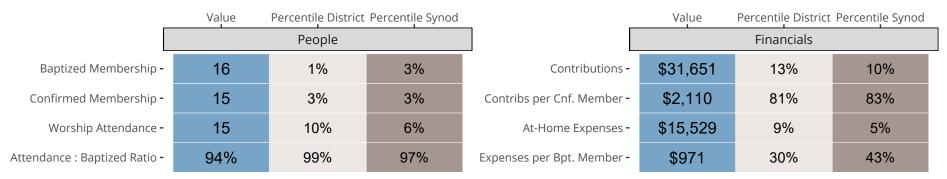

### Statistical Comparison With District and Synod

Percentile is the congregation's rank as a percentage of the whole (e.g. 50% would be the middle ranking and 99% would be the highest).

If any data on this report is missing, it most likely means the data was not reported for the given year.