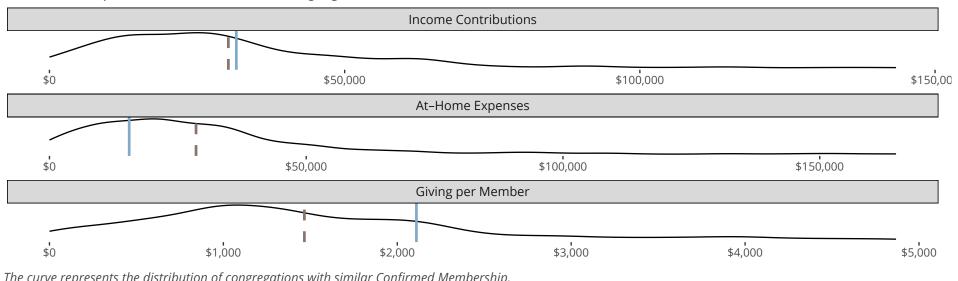

### Statistical Profile for: Hope Lutheran Church

Sulphur, OK | Oklahoma District | Last Reporting Year: 2023

Financial Comparison with Similar Size Congregations

The curve represents the distribution of congregations with similar Confirmed Membership. The solid blue line represents the value of this congregation's current statistic. The dashed gray line represents the average value among similar congregations.