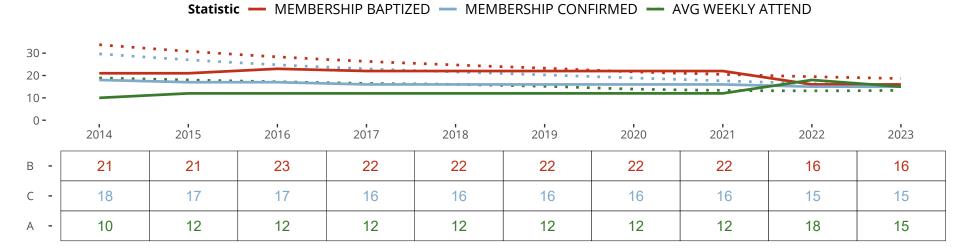

#### Statistical Profile for: Hope Lutheran Church

Sulphur, OK | Oklahoma District | Last Reporting Year: 2023

The dotted lines represent the average statistics of congregations with similar Confirmed Membership today.