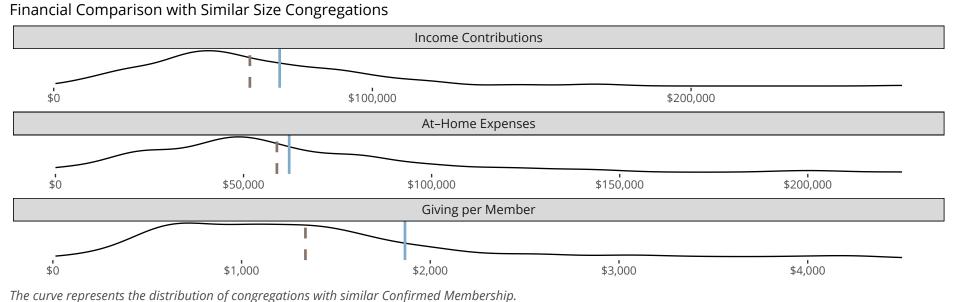

## Statistical Profile for: Immanuel Lutheran Church

GROVE, OK | Oklahoma District | Last Reporting Year: 2023

The curve represents the distribution of congregations with similar Confirmed Membership. The solid blue line represents the value of this congregation's current statistic. The dashed gray line represents the average value among similar congregations.