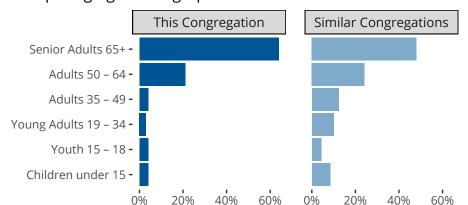

Statistical Profile for: Immanuel Lutheran Church

GROVE, OK | Oklahoma District | Last Reporting Year: 2023



Statistic — MEMBERSHIP BAPTIZED — MEMBERSHIP CONFIRMED — AVG WEEKLY ATTEND

Ten Year Trends for the Congregation in Membership and Attendance

*The dotted lines represent the average statistics of congregations with similar Confirmed Membership today.* 



## Comparing Age Demographics of Members

## Attendance and Annual Gains



## Statistical Profile for: Immanuel Lutheran Church

GROVE, OK | Oklahoma District | Last Reporting Year: 2023



The curve represents the distribution of congregations with similar Confirmed Membership. The solid blue line represents the value of this congregation's current statistic. The dashed gray line represents the average value among similar congregations.

## Statistical Comparison With District and Synod



Percentile is the congregation's rank as a percentage of the whole (e.g. 50% would be the middle ranking and 99% would be the highest).

If any data on this report is missing, it most likely means the data was not reported for the given year.