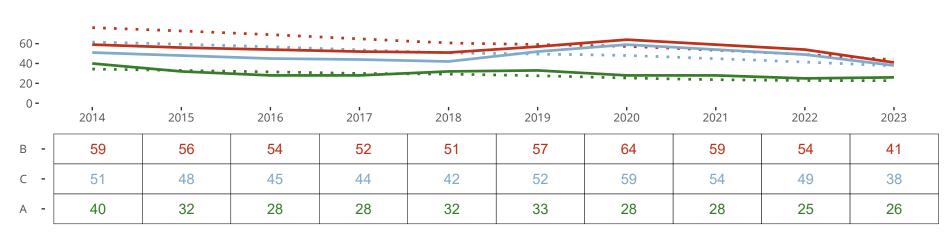

Statistical Profile for: Immanuel Lutheran Church

GROVE, OK | Oklahoma District | Last Reporting Year: 2023

Statistic — MEMBERSHIP BAPTIZED — MEMBERSHIP CONFIRMED — AVG WEEKLY ATTEND

Ten Year Trends for the Congregation in Membership and Attendance

*The dotted lines represent the average statistics of congregations with similar Confirmed Membership today.* 