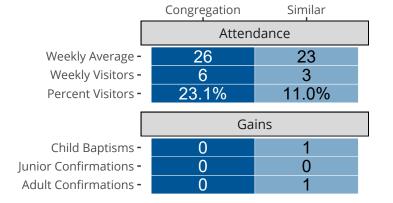

Statistical Profile for: Immanuel Lutheran Church

GROVE, OK | Oklahoma District | Last Reporting Year: 2023



Statistic — MEMBERSHIP BAPTIZED — MEMBERSHIP CONFIRMED — AVG WEEKLY ATTEND

Ten Year Trends for the Congregation in Membership and Attendance

*The dotted lines represent the average statistics of congregations with similar Confirmed Membership today.* 



## Comparing Age Demographics of Members

## Attendance and Annual Gains



## Statistical Profile for: Immanuel Lutheran Church

GROVE, OK | Oklahoma District | Last Reporting Year: 2023



The curve represents the distribution of congregations with similar Confirmed Membership. The solid blue line represents the value of this congregation's current statistic. The dashed gray line represents the average value among similar congregations.

## Statistical Comparison With District and Synod



Percentile is the congregation's rank as a percentage of the whole (e.g. 50% would be the middle ranking and 99% would be the highest).

If any data on this report is missing, it most likely means the data was not reported for the given year.