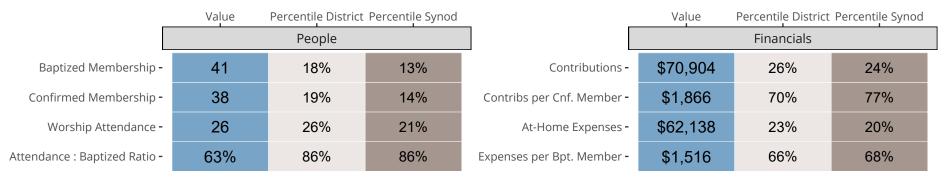

## Statistical Comparison With District and Synod

Percentile is the congregation's rank as a percentage of the whole (e.g. 50% would be the middle ranking and 99% would be the highest).

If any data on this report is missing, it most likely means the data was not reported for the given year.