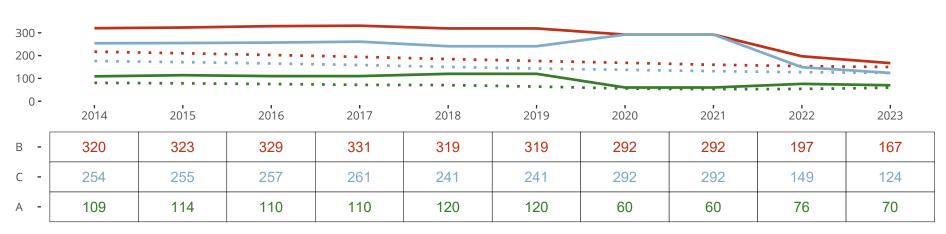

## Ten Year Trends for the Congregation in Membership and Attendance

The dotted lines represent the average statistics of congregations with similar Confirmed Membership today.