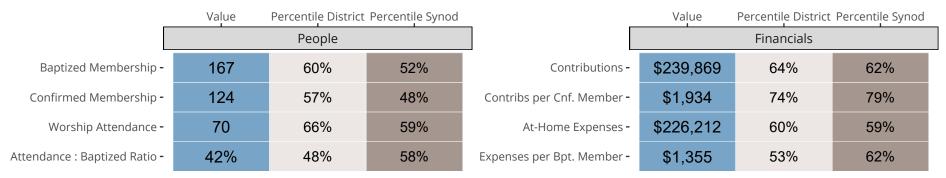

### Statistical Comparison With District and Synod

Percentile is the congregation's rank as a percentage of the whole (e.g. 50% would be the middle ranking and 99% would be the highest).

If any data on this report is missing, it most likely means the data was not reported for the given year.