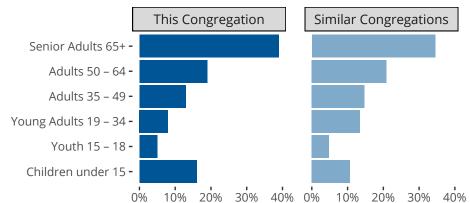

Claremore, OK | Oklahoma District | Last Reporting Year: 2023

## Ten Year Trends for the Congregation in Membership and Attendance





The dotted lines represent the average statistics of congregations with similar Confirmed Membership today.



# Comparing Age Demographics of Members

# Attendance and Annual Gains



#### Statistical Profile for: Redeemer Lutheran Church

Claremore, OK | Oklahoma District | Last Reporting Year: 2023





The curve represents the distribution of congregations with similar Confirmed Membership. The solid blue line represents the value of this congregation's current statistic. The dashed gray line represents the average value among similar congregations.

### Statistical Comparison With District and Synod



Percentile is the congregation's rank as a percentage of the whole (e.g. 50% would be the middle ranking and 99% would be the highest).

If any data on this report is missing, it most likely means the data was not reported for the given year.