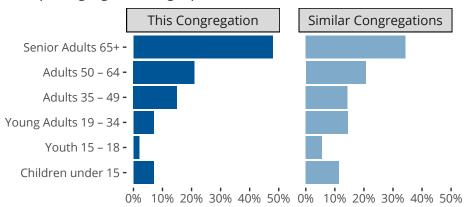

#### Statistical Profile for: Zion Lutheran Church

Stillwater, OK | Oklahoma District | Last Reporting Year: 2023

### Ten Year Trends for the Congregation in Membership and Attendance



The dotted lines represent the average statistics of congregations with similar Confirmed Membership today.

# Comparing Age Demographics of Members



## Attendance and Annual Gains



Similar congregations are other LCMS congregations with similar Confirmed Membership to this congregation.

Stillwater, OK | Oklahoma District | Last Reporting Year: 2023

#### Financial Comparison with Similar Size Congregations



The curve represents the distribution of congregations with similar Confirmed Membership. The solid blue line represents the value of this congregation's current statistic. The dashed gray line represents the average value among similar congregations.

### Statistical Comparison With District and Synod

|                               | Value Percentile District Percentile Synod |     |     |                            | Value Percentile District Percentile Synod |     |     |
|-------------------------------|----------------