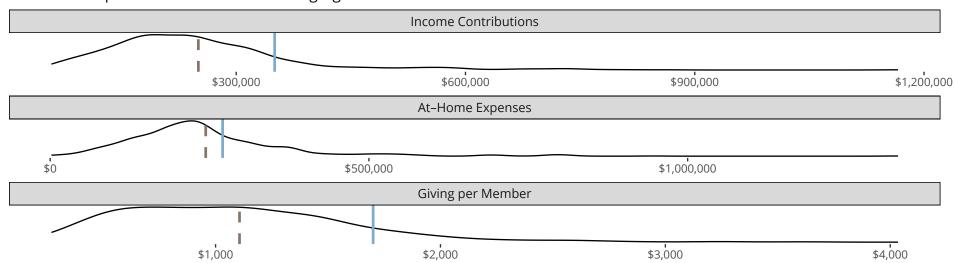

#### Financial Comparison with Similar Size Congregations

The curve represents the distribution of congregations with similar Confirmed Membership. The solid blue line represents the value of this congregation's current statistic. The dashed gray line represents the average value among similar congregations.