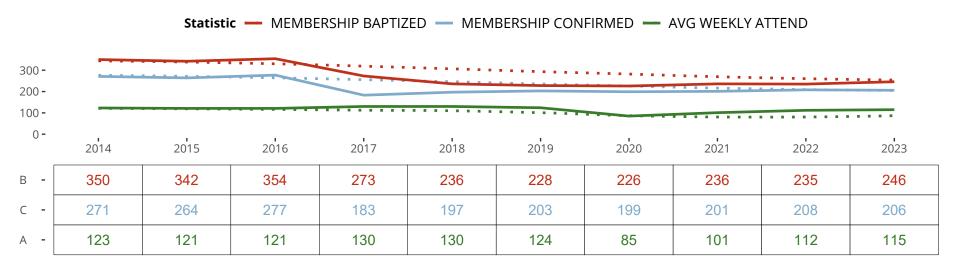

### Ten Year Trends for the Congregation in Membership and Attendance

The dotted lines represent the average statistics of congregations with similar Confirmed Membership today.