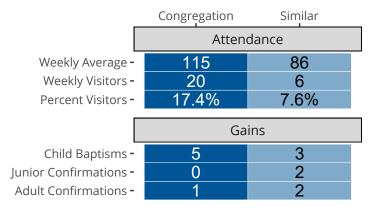

## Attendance and Annual Gains

Similar congregations are other LCMS congregations with similar Confirmed Membership to this congregation.

Stillwater, OK | Oklahoma District | Last Reporting Year: 2023