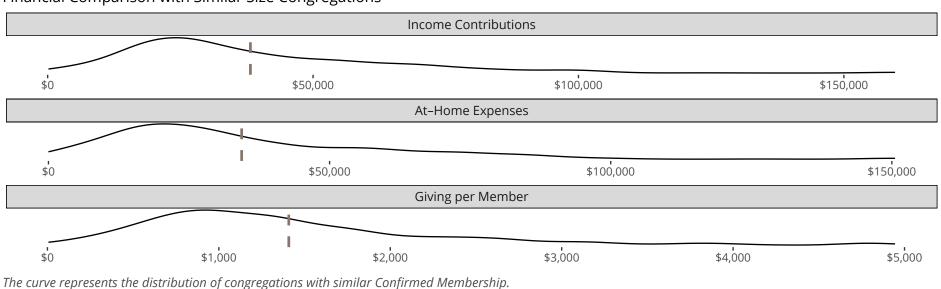

#### Statistical Profile for: Grace Lutheran Church

Moab, UT | Rocky Mountain District | Last Reporting Year: 2022

Financial Comparison with Similar Size Congregations

The curve represents the distribution of congregations with similar Confirmed Membership. The solid blue line represents the value of this congregation's current statistic. The dashed gray line represents the average value among similar congregations.