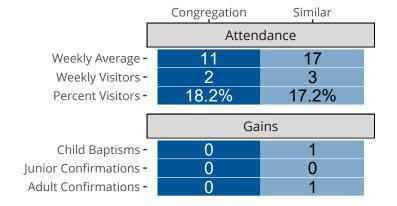

# Attendance and Annual Gains

Similar congregations are other LCMS congregations with similar Confirmed Membership to this congregation.