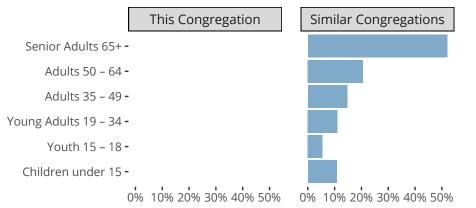

#### Statistical Profile for: Grace Lutheran Church

Moab, UT | Rocky Mountain District | Last Reporting Year: 2022





The dotted lines represent the average statistics of congregations with similar Confirmed Membership today.

# Comparing Age Demographics of Members



# Attendance and Annual Gains



Similar congregations are other LCMS congregations with similar Confirmed Membership to this congregation.

#### Statistical Profile for: Grace Lutheran Church

Moab, UT | Rocky Mountain District | Last Reporting Year: 2022



Financial Comparison with Similar Size Congregations

The curve represents the distribution of congregations with similar Confirmed Membership. The solid blue line represents the value of this congregation's current statistic. The dashed gray line represents the average value among similar congregations.

### Statistical Comparison With District and Synod



Percentile is the congregation's rank as a percentage of the whole (e.g. 50% would be the middle ranking and 99% would be the highest).

If any data on this report is missing, i