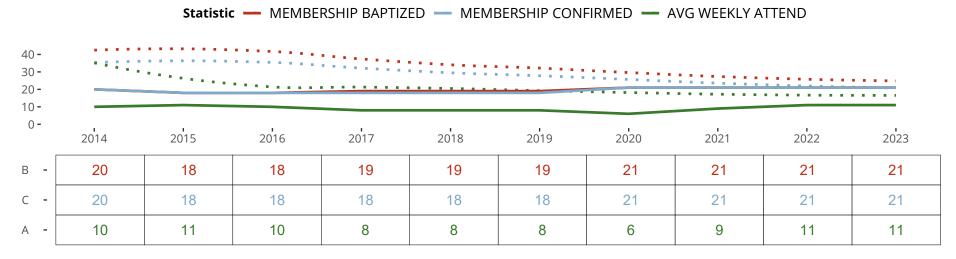

#### Statistical Profile for: Grace Lutheran Church

Moab, UT | Rocky Mountain District | Last Reporting Year: 2022

The dotted lines represent the average statistics of congregations with similar Confirmed Membership today.