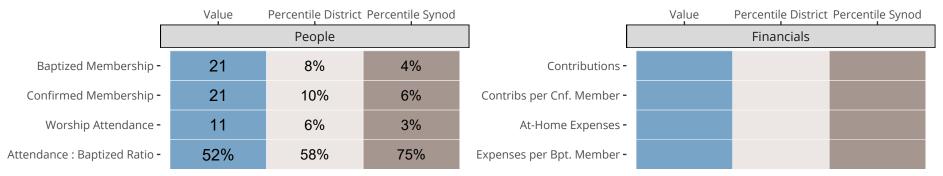

### Statistical Comparison With District and Synod

Percentile is the congregation's rank as a percentage of the whole (e.g. 50% would be the middle ranking and 99% would be the highest).

If any data on this report is missing, it most likely means the data was not reported for the given year.