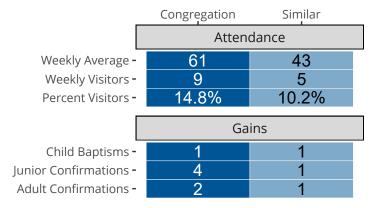

### Attendance and Annual Gains

Similar congregations are other LCMS congregations with similar Confirmed Membership to this congregation.

Albuquerque, NM | Rocky Mountain District | Last Reporting Year: 2018