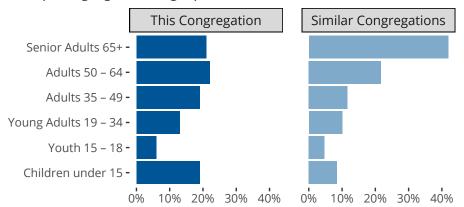

#### Statistical Profile for: Faith In Christ Lutheran Church

Albuquerque, NM | Rocky Mountain District | Last Reporting Year: 2018

Ten Year Trends for the Congregation in Membership and Attendance



The dotted lines represent the average statistics of congregations with similar Confirmed Membership today.

# Comparing Age Demographics of Members



### Attendance and Annual Gains



Similar congregations are other LCMS congregations with similar Confirmed Membership to this congregation.

Albuquerque, NM | Rocky Mountain District | Last Reporting Year: 2018

## Financial Comparison with Similar Size Congregations



The curve represents the distribution of congregations with similar Confirmed Membership. The solid blue line represents the value of this congregation's current statistic. The dashed gray line represents the average value among similar congregations.

### Statistical Comparison With District and Synod

| _                             | Value Percentile District Percentile Synod |     |     | _                          | Value Percentile District Percentile Synod |  |  |
|-------------------------------|----------------