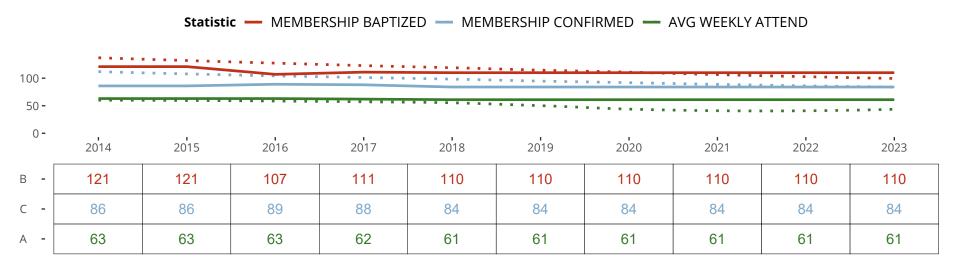

#### Statistical Profile for: Faith In Christ Lutheran Church

Albuquerque, NM | Rocky Mountain District | Last Reporting Year: 2018

Ten Year Trends for the Congregation in Membership and Attendance

The dotted lines represent the average statistics of congregations with similar Confirmed Membership today.