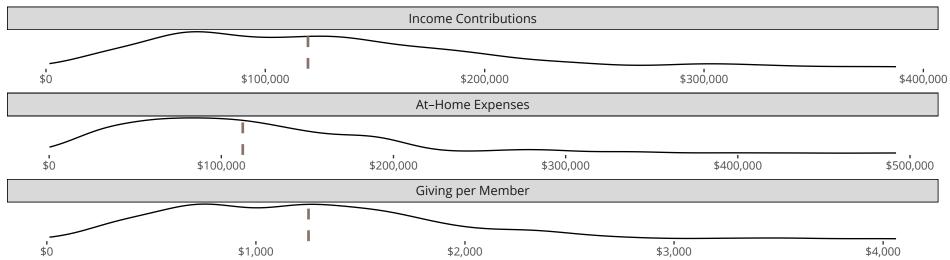

## Financial Comparison with Similar Size Congregations

The curve represents the distribution of congregations with similar Confirmed Membership. The solid blue line represents the value of this congregation's current statistic. The dashed gray line represents the average value among similar congregations.