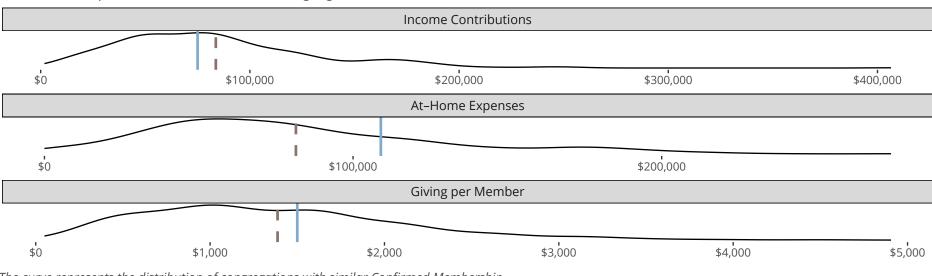

### Statistical Profile for: Faith Lutheran Church

Carbondale, CO | Rocky Mountain District | Last Reporting Year: 2023

Financial Comparison with Similar Size Congregations

The curve represents the distribution of congregations with similar Confirmed Membership. The solid blue line represents the value of this congregation's current statistic. The dashed gray line represents the average value among similar congregations.