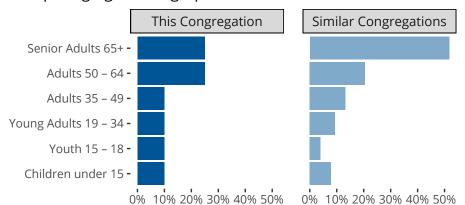

#### Statistical Profile for: Faith Lutheran Church

Carbondale, CO | Rocky Mountain District | Last Reporting Year: 2023



The dotted lines represent the average statistics of congregations with similar Confirmed Membership today.



## Comparing Age Demographics of Members

# Attendance and Annual Gains



Similar congregations are other LCMS congregations with similar Confirmed Membership to this congregation.

### Statistical Profile for: Faith Lutheran Church

Carbondale, CO | Rocky Mountain District | Last Reporting Year: 2023

Financial Comparison with Similar Size Congregations



The curve represents the distribution of congregations with similar Confirmed Membership. The solid blue line represents the value of this congregation's current statistic. The dashed gray line represents the average value among similar congregations.

### Statistical Comparison With District and Synod



Percentile is the congregation's rank as a percentage of the whole (e.g. 50% would be the middle ranking and 99% would be the high