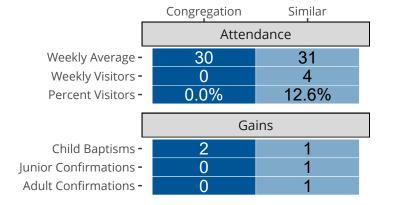

# Attendance and Annual Gains

Similar congregations are other LCMS congregations with similar Confirmed Membership to this congregation.