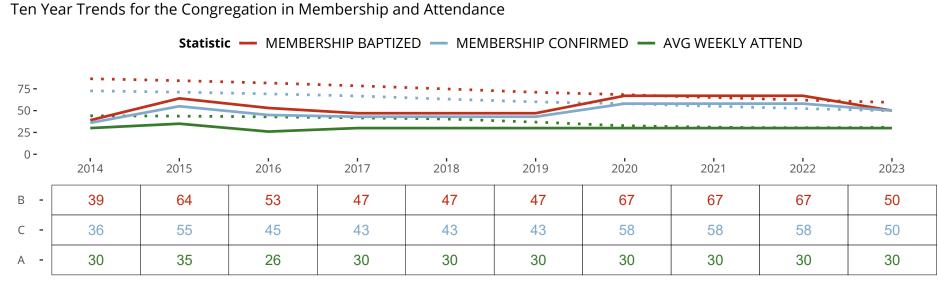

#### Statistical Profile for: Faith Lutheran Church

Carbondale, CO | Rocky Mountain District | Last Reporting Year: 2023

The dotted lines represent the average statistics of congregations with similar Confirmed Membership today.