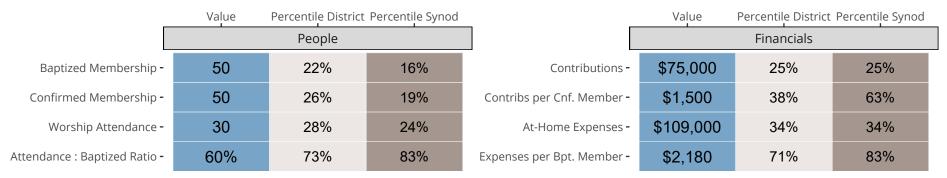

### Statistical Comparison With District and Synod

Percentile is the congregation's rank as a percentage of the whole (e.g. 50% would be the middle ranking and 99% would be the highest).

If any data on this report is missing, it most likely means the data was not reported for the given year.