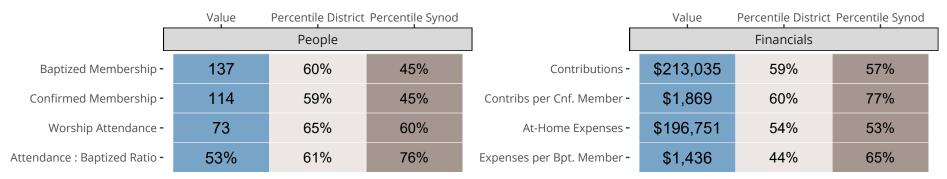

### Statistical Comparison With District and Synod

Percentile is the congregation's rank as a percentage of the whole (e.g. 50% would be the middle ranking and 99% would be the highest).

If any data on this report is missing, it most likely means the data was not reported for the given year.