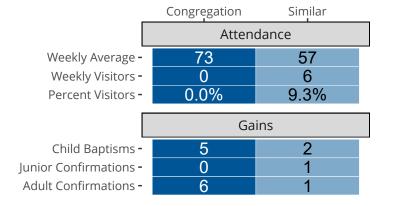

## Attendance and Annual Gains

Similar congregations are other LCMS congregations with similar Confirmed Membership to this congregation.

Alamogordo, NM | Rocky Mountain District | Last Reporting Year: 2023