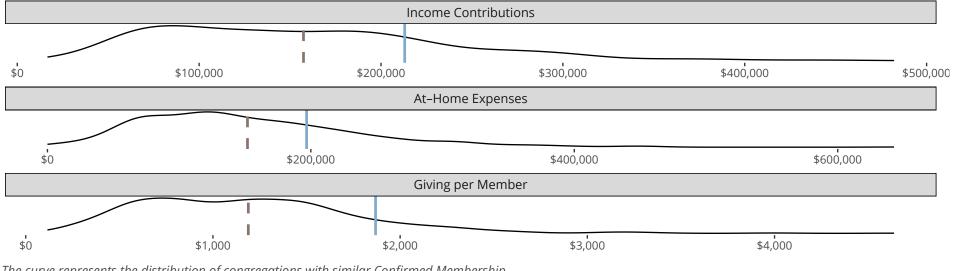

The curve represents the distribution of congregations with similar Confirmed Membership. The solid blue line represents the value of this congregation's current statistic. The dashed gray line represents the average value among similar congregations.