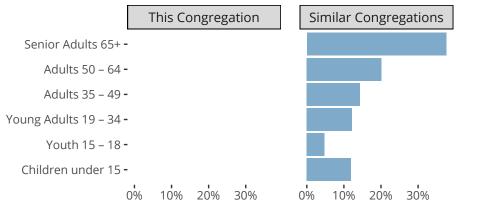

#### Statistical Profile for: Trinity Lutheran Church

Alamogordo, NM | Rocky Mountain District | Last Reporting Year: 2023



### Ten Year Trends for the Congregation in Membership and Attendance

The dotted lines represent the average statistics of congregations with similar Confirmed Membership today.

# Comparing Age Demographics of Members



## Attendance and Annual Gains



Similar congregations are other LCMS congregations with similar Confirmed Membership to this congregation.

Alamogordo, NM | Rocky Mountain District | Last Reporting Year: 2023





The curve represents the distribution of congregations with similar Confirmed Membership. The solid blue line represents the value of this congregation's current statistic. The dashed gray line represents the average value among similar congregations.

### Statistical Comparison With District and Synod



Percentile is the congregation's rank as a percentage of the whole (e.g. 50% would be the middle ranking and 99% would be the highest).

If any data on this report is missing, it most likely means the data was not reported for the given year.