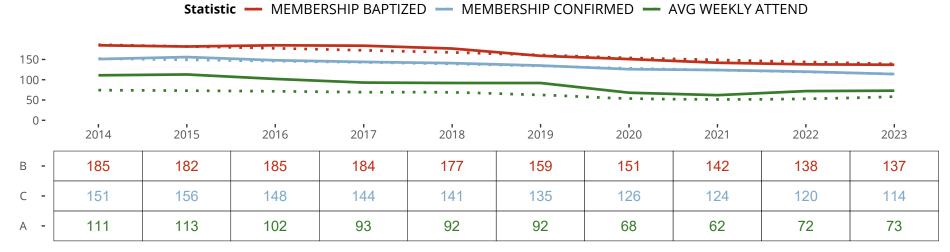

### Ten Year Trends for the Congregation in Membership and Attendance

The dotted lines represent the average statistics of congregations with similar Confirmed Membership today.