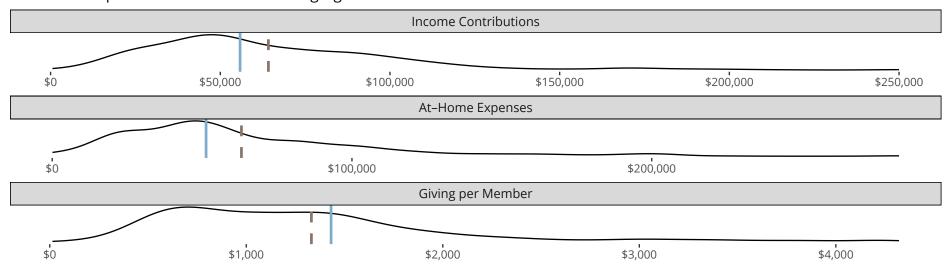

#### Financial Comparison with Similar Size Congregations

The curve represents the distribution of congregations with similar Confirmed Membership. The solid blue line represents the value of this congregation's current statistic. The dashed gray line represents the average value among similar congregations.

## Statistical Comparison With District and Synod

| _                             | Value Percentile District Percentile Synod |     |     | _                          | Value Percentile District Percentile Synod |     |     |
|-------------------------------|--------------------------------------------|-----|-----|----------------------------|--------------------------------------------|-----|-----|
|                               | People                                     |     |     |                            | Financials                                 |     |     |
| Baptized Membership -         | 53                                         | 25% | 17% | Contributions -            | \$55,831                                   | 19% | 18% |
| Confirmed Membership -        | 39                                         | 22% | 14% | Contribs per Cnf. Member - | \$1,432                                    | 37% | 60% |
| Worship Attendance -          | 24                                         | 20% | 17% | At-Home Expenses -         | \$51,333                                   | 16% | 16% |
| Attendance : Baptized Ratio - | 45%                                        | 40% | 64% | Expenses per Bpt. Member - | \$969                                      | 22% | 43% |