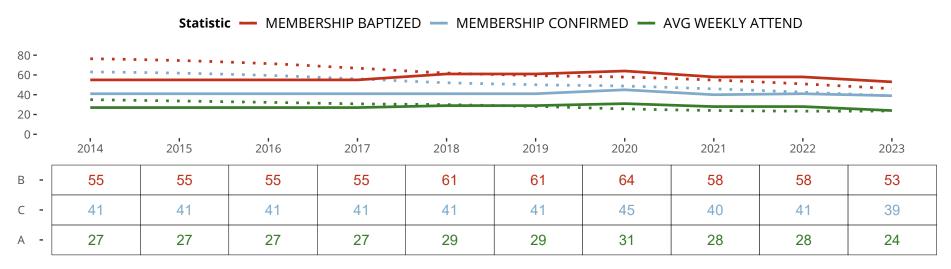

#### Ten Year Trends for the Congregation in Membership and Attendance

The dotted lines represent the average statistics of congregations with similar Confirmed Membership today.

## Statistical Comparison With District and Synod

| _                             | Value Percentile District Percentile Synod |     |     | _                          | Value Percentile District Percentile Synod |     |     |
|-------------------------------|--------------------------------------------|-----|-----|----------------------------|--------------------------------------------|-----|-----|
|                               | People                                     |     |     |                            | Financials                                 |     |     |
| Baptized Membership -         | 53                                         | 25% | 17% | Contributions -            | \$55,831                                   | 19% | 18% |
| Confirmed Membership -        | 39                                         | 22% | 14% | Contribs per Cnf. Member - | \$1,432                                    | 37% | 60% |
| Worship Attendance -          | 24                                         | 20% | 17% | At-Home Expenses -         | \$51,333                                   | 16% | 16% |
| Attendance : Baptized Ratio - | 45%                                        | 40% | 64% | Expenses per Bpt. Member - | \$969                                      | 22% | 43% |