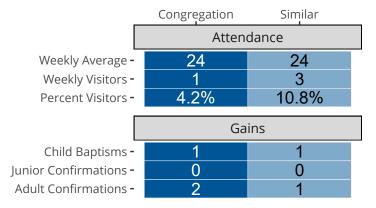

## Attendance and Annual Gains

Similar congregations are other LCMS congregations with similar Confirmed Membership to this congregation.

Portales, NM | Rocky Mountain District | Last Reporting Year: 2023