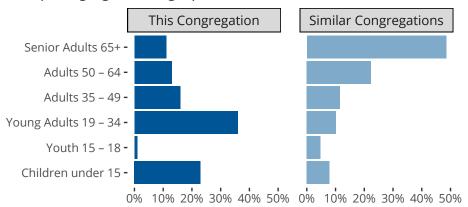

#### Statistical Profile for: Faith In Christ Lutheran Church

Portales, NM | Rocky Mountain District | Last Reporting Year: 2023

#### Ten Year Trends for the Congregation in Membership and Attendance



The dotted lines represent the average statistics of congregations with similar Confirmed Membership today.

# Comparing Age Demographics of Members



## Attendance and Annual Gains



Similar congregations are other LCMS congregations with similar Confirmed Membership to this congregation.

Portales, NM | Rocky Mountain District | Last Reporting Year: 2023

#### Financial Comparison with Similar Size Congregations



The curve represents the distribution of congregations with similar Confirmed Membership. The solid blue line represents the value of this congregation's current statistic. The dashed gray line represents the average value among similar congregations.

## Statistical Comparison With District and Synod

| _                             | Value Percentile District Percentile Synod |     |     | _                          | Value Percentile District Percentile Synod |     |     |
|-------------------------------|-------------