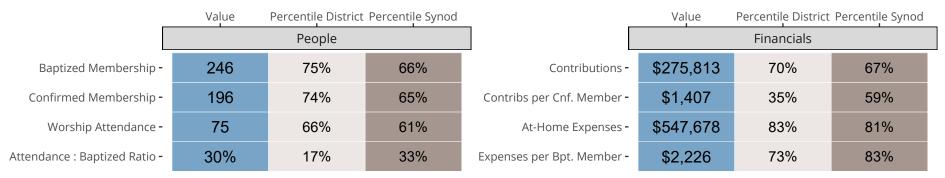

### Statistical Comparison With District and Synod

Percentile is the congregation's rank as a percentage of the whole (e.g. 50% would be the middle ranking and 99% would be the highest).

If any data on this report is missing, it most likely means the data was not reported for the given year.