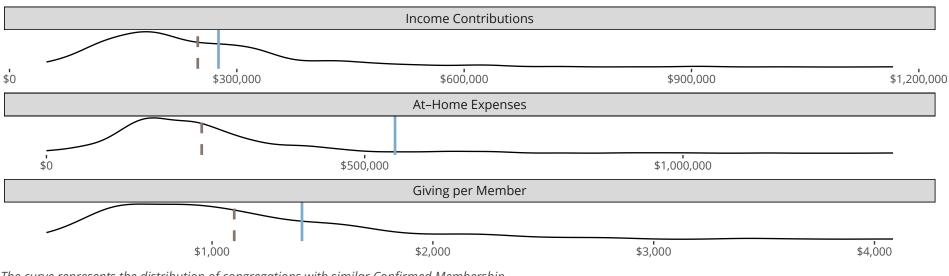

#### Statistical Profile for: Holy Cross Lutheran Church

Highlands Ranch, CO | Rocky Mountain District | Last Reporting Year: 2023

Financial Comparison with Similar Size Congregations

The curve represents the distribution of congregations with similar Confirmed Membership. The solid blue line represents the value of this congregation's current statistic.

The dashed gray line represents the average value among similar congregations.