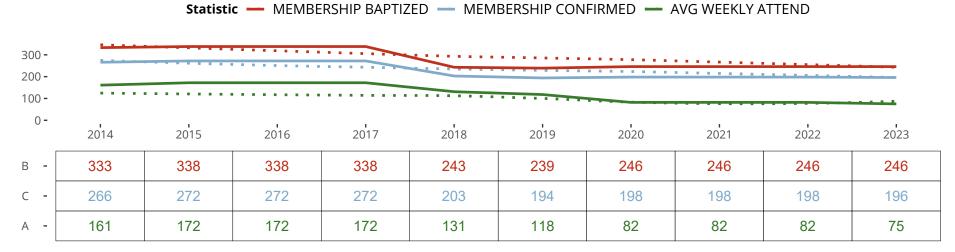

#### Statistical Profile for: Holy Cross Lutheran Church

Highlands Ranch, CO | Rocky Mountain District | Last Reporting Year: 2023

Ten Year Trends for the Congregation in Membership and Attendance

The dotted lines represent the average statistics of congregations with similar Confirmed Membership today.