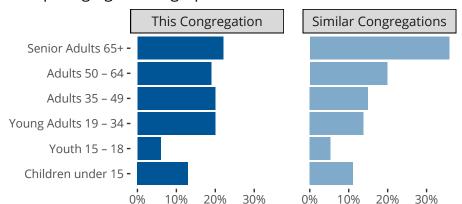

#### Statistical Profile for: Holy Cross Lutheran Church

Highlands Ranch, CO | Rocky Mountain District | Last Reporting Year: 2023

Ten Year Trends for the Congregation in Membership and Attendance



The dotted lines represent the average statistics of congregations with similar Confirmed Membership today.



## Comparing Age Demographics of Members

# Attendance and Annual Gains

|                                                 | Congregation | Similar |
|-------------------------------------------------|--------------|---------|
|                                                 | Attendance   |         |
| Weekly Average -                                | 75           | 86      |
| Weekly Visitors -                               | 3            | 10      |
| Percent Visitors -                              | 4.0%         | 9.3%    |
| Г                                               | Gains        |         |
|                                                 |              | 1115    |
| L<br>Child Baptisms <del>-</del>                | 3            | 3       |
| L<br>- Child Baptisms<br>- Jun