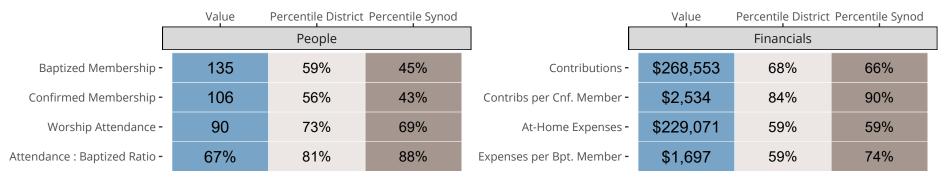

## Statistical Comparison With District and Synod

Percentile is the congregation's rank as a percentage of the whole (e.g. 50% would be the middle ranking and 99% would be the highest).

If any data on this report is missing, it most likely means the data was not reported for the given year.