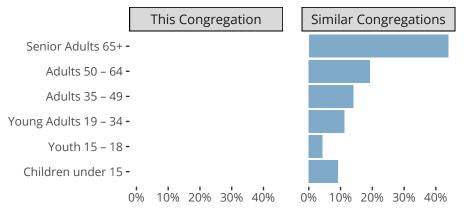

#### Statistical Profile for: Calvary Lutheran Church

RIO RANCHO, NM | Rocky Mountain District | Last Reporting Year: 2023

### Ten Year Trends for the Congregation in Membership and Attendance



The dotted lines represent the average statistics of congregations with similar Confirmed Membership today.

# Comparing Age Demographics of Members



# Attendance and Annual Gains



Similar congregations are other LCMS congregations with similar Confirmed Membership to this congregation.

RIO RANCHO, NM | Rocky Mountain District | Last Reporting Year: 2023



Financial Comparison with Similar Size Congregations

The curve represents the distribution of congregations with similar Confirmed Membership. The solid blue line represents the value of this congregation's current statistic. The dashed gray line represents the average value among similar congregations.

## Statistical Comparison With District and Synod



Percentile is the congregation's rank as a percentage of the whole (e.g. 50% would be the middle ranking and 99% would be the highest).

If any data on this report is missing, it most likely means the data was not reported fo