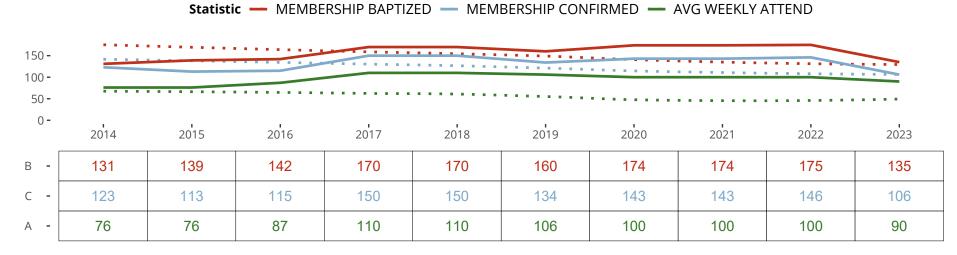

### Ten Year Trends for the Congregation in Membership and Attendance

The dotted lines represent the average statistics of congregations with similar Confirmed Membership today.