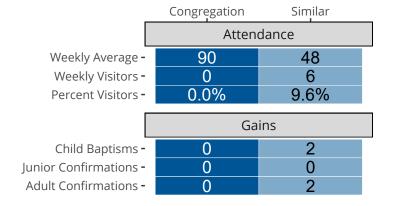

# Attendance and Annual Gains

Similar congregations are other LCMS congregations with similar Confirmed Membership to this congregation.

RIO RANCHO, NM | Rocky Mountain District | Last Reporting Year: 2023