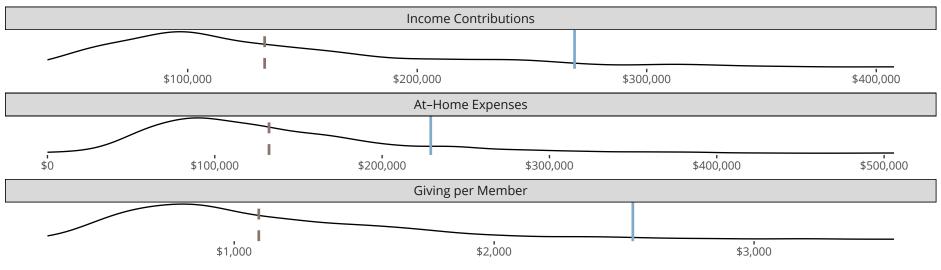

Financial Comparison with Similar Size Congregations

The curve represents the distribution of congregations with similar Confirmed Membership. The solid blue line represents the value of this congregation's current statistic. The dashed gray line represents the average value among similar congregations.