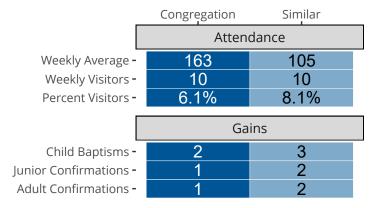

# Attendance and Annual Gains

Similar congregations are other LCMS congregations with similar Confirmed Membership to this congregation.