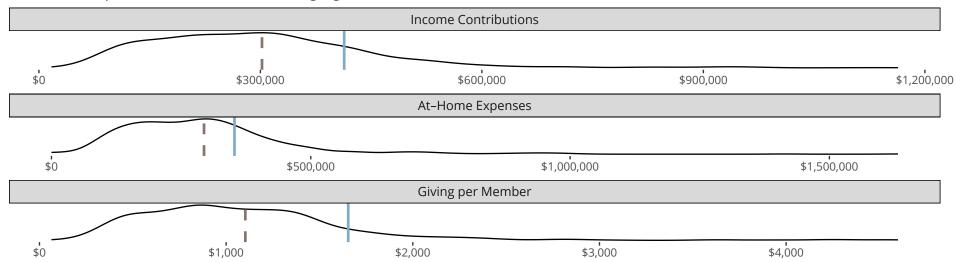

## Financial Comparison with Similar Size Congregations

The curve represents the distribution of congregations with similar Confirmed Membership. The solid blue line represents the value of this congregation's current statistic. The dashed gray line represents the average value among similar congregations.