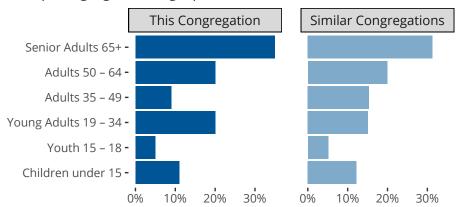

#### Statistical Profile for: Peace With Christ Lutheran Church

Fort Collins, CO | Rocky Mountain District | Last Reporting Year: 2023

### Ten Year Trends for the Congregation in Membership and Attendance



The dotted lines represent the average statistics of congregations with similar Confirmed Membership today.

### Comparing Age Demographics of Members



# Attendance and Annual Gains



Similar congregations are other LCMS congregations with similar Confirmed Membership to this congregation.

#### Statistical Profile for: Peace With Christ Lutheran Church

Fort Collins, CO | Rocky Mountain District | Last Reporting Year: 2023

## Financial Comparison with Similar Size Congregations



The curve represents the distribution of congregations with similar Confirmed Membership. The solid blue line represents the value of this congregation's current statistic. The dashed gray line represents the average value among similar congregations.

# Statistical Comparison With District and Synod

| _                             | Value Percentile District Percentile Synod |     |     | _                          | Value Percentile District Percentile S