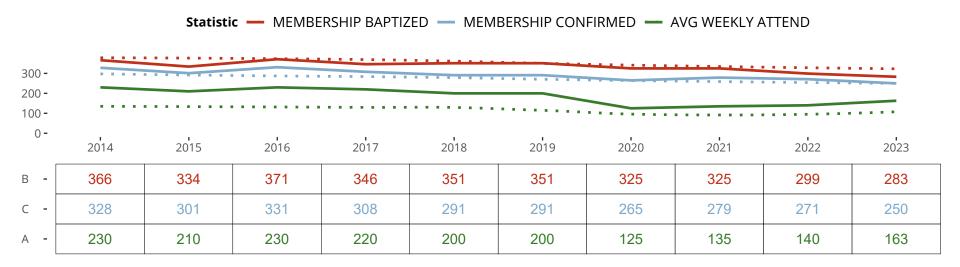

### Ten Year Trends for the Congregation in Membership and Attendance

The dotted lines represent the average statistics of congregations with similar Confirmed Membership today.