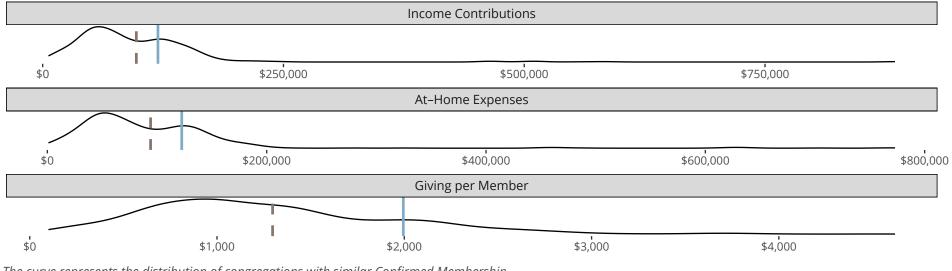

#### Statistical Profile for: Immanuel Lutheran Church

Carlsbad, NM | Rocky Mountain District | Last Reporting Year: 2023

The curve represents the distribution of congregations with similar Confirmed Membership. The solid blue line represents the value of this congregation's current statistic. The dashed gray line represents the average value among similar congregations.