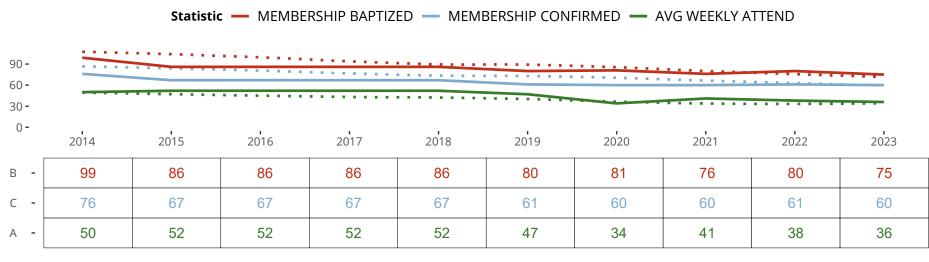

#### Ten Year Trends for the Congregation in Membership and Attendance

The dotted lines represent the average statistics of congregations with similar Confirmed Membership today.