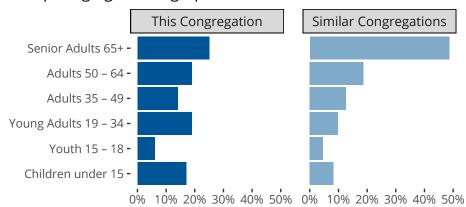

Carlsbad, NM | Rocky Mountain District | Last Reporting Year: 2023

#### Ten Year Trends for the Congregation in Membership and Attendance



The dotted lines represent the average statistics of congregations with similar Confirmed Membership today.



# Comparing Age Demographics of Members

# Attendance and Annual Gains



#### Statistical Profile for: Immanuel Lutheran Church

Carlsbad, NM | Rocky Mountain District | Last Reporting Year: 2023





The curve represents the distribution of congregations with similar Confirmed Membership. The solid blue line represents the value of this congregation's current statistic. The dashed gray line represents the average value among similar congregations.

### Statistical Comparison With District and Synod



Percentile is the congregation's rank as a percentage of the whole (e.g. 50% would be the middle ranking and 99% would be the highest).

If any data on this report is missing, it most likely means the data was not reported for the given year.