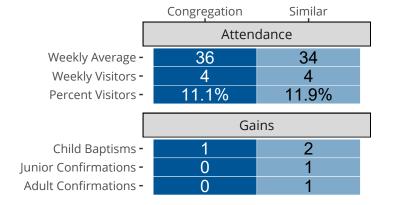

Carlsbad, NM | Rocky Mountain District | Last Reporting Year: 2023

#### Ten Year Trends for the Congregation in Membership and Attendance



The dotted lines represent the average statistics of congregations with similar Confirmed Membership today.



# Comparing Age Demographics of Members

# Attendance and Annual Gains



#### Statistical Profile for: Immanuel Lutheran Church

Carlsbad, NM | Rocky Mountain District | Last Reporting Year: 2023





The curve represents the distribution of congregations with similar Confirmed Membership. The solid blue line represents the value of this congregation's current statistic. The dashed gray line represents the average value among similar congregations.

### Statistical Comparison With District and Synod



Percentile is the congregation's rank as a percentage of the whole (e.g. 50% would be the middle ranking and 99% would be the highest).

If any data on this report is missing, it most likely means the data was not reported for the given year.