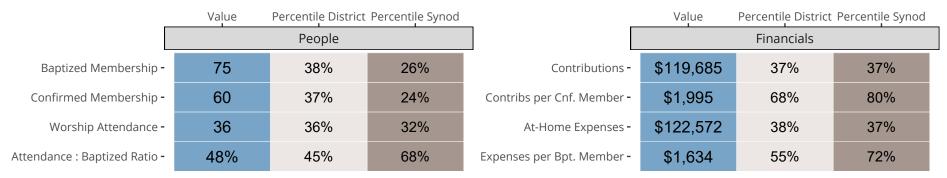

### Statistical Comparison With District and Synod

Percentile is the congregation's rank as a percentage of the whole (e.g. 50% would be the middle ranking and 99% would be the highest).

If any data on this report is missing, it most likely means the data was not reported for the given year.