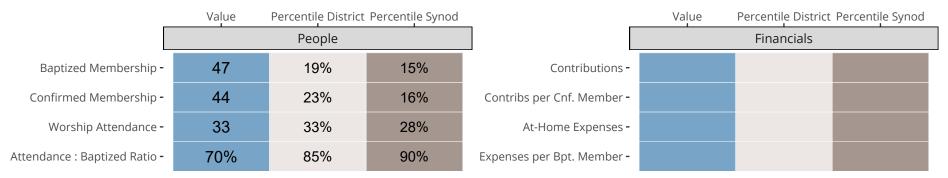

### Statistical Comparison With District and Synod

Percentile is the congregation's rank as a percentage of the whole (e.g. 50% would be the middle ranking and 99% would be the highest).

If any data on this report is missing, it most likely means the data was not reported for the given year.