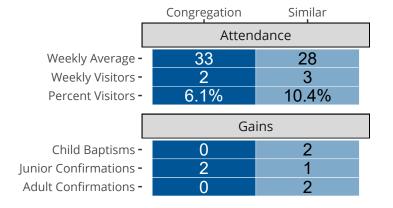

#### Statistical Profile for: Bethany Lutheran Church

Pueblo, CO | Rocky Mountain District | Last Reporting Year: 2023



Ten Year Trends for the Congregation in Membership and Attendance

The dotted lines represent the average statistics of congregations with similar Confirmed Membership today.

# Comparing Age Demographics of Members



# Attendance and Annual Gains



#### Statistical Profile for: Bethany Lutheran Church

Pueblo, CO | Rocky Mountain District | Last Reporting Year: 2023





The curve represents the distribution of congregations with similar Confirmed Membership. The solid blue line represents the value of this congregation's current statistic. The dashed gray line represents the average value among similar congregations.

### Statistical Comparison With District and Synod



Percentile is the congregation's rank as a percentage of the whole (e.g. 50% would be the middle ranking and 99% would be the highest).

If any data on this report is missing, it most likely means the data was not reported for the given year.