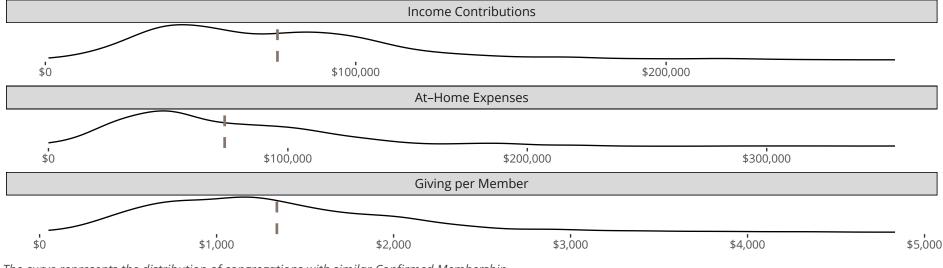

#### Statistical Profile for: Bethany Lutheran Church

Pueblo, CO | Rocky Mountain District | Last Reporting Year: 2023

The curve represents the distribution of congregations with similar Confirmed Membership. The solid blue line represents the value of this congregation's current statistic. The dashed gray line represents the average value among similar congregations.