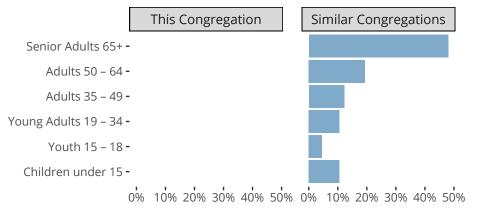

#### Statistical Profile for: Bethany Lutheran Church

Pueblo, CO | Rocky Mountain District | Last Reporting Year: 2023



Ten Year Trends for the Congregation in Membership and Attendance

The dotted lines represent the average statistics of congregations with similar Confirmed Membership today.

# Comparing Age Demographics of Members



# Attendance and Annual Gains



#### Statistical Profile for: Bethany Lutheran Church

Pueblo, CO | Rocky Mountain District | Last Reporting Year: 2023





The curve represents the distribution of congregations with similar Confirmed Membership. The solid blue line represents the value of this congregation's current statistic. The dashed gray line represents the average value among similar congregations.

### Statistical Comparison With District and Synod



Percentile is the congregation's rank as a percentage of the whole (e.g. 50% would be the middle ranking and 99% would be the highest).

If any data on this report is missing, it most likely means the data was not reported for the given year.