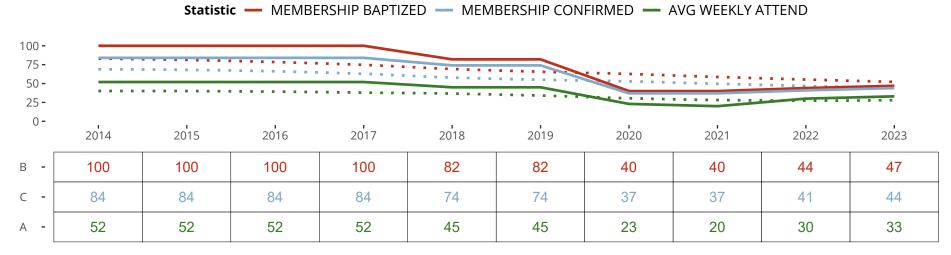

#### Statistical Profile for: Bethany Lutheran Church

Pueblo, CO | Rocky Mountain District | Last Reporting Year: 2023

Ten Year Trends for the Congregation in Membership and Attendance

The dotted lines represent the average statistics of congregations with similar Confirmed Membership today.