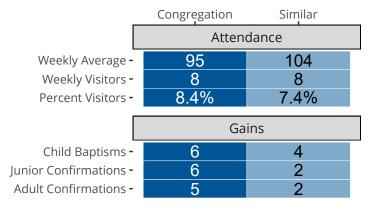

## Attendance and Annual Gains

Similar congregations are other LCMS congregations with similar Confirmed Membership to this congregation.