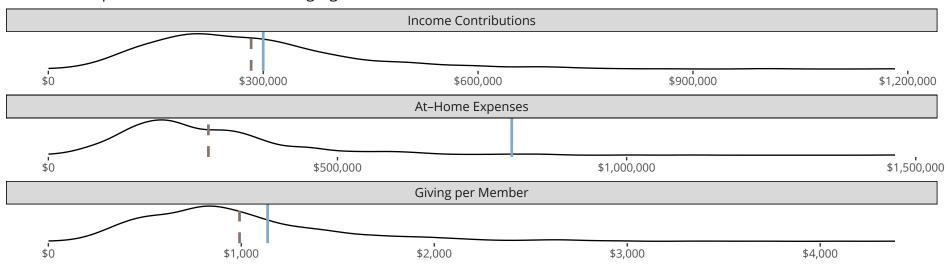

# Financial Comparison with Similar Size Congregations

The curve represents the distribution of congregations with similar Confirmed Membership. The solid blue line represents the value of this congregation's current statistic. The dashed gray line represents the average value among similar congregations.