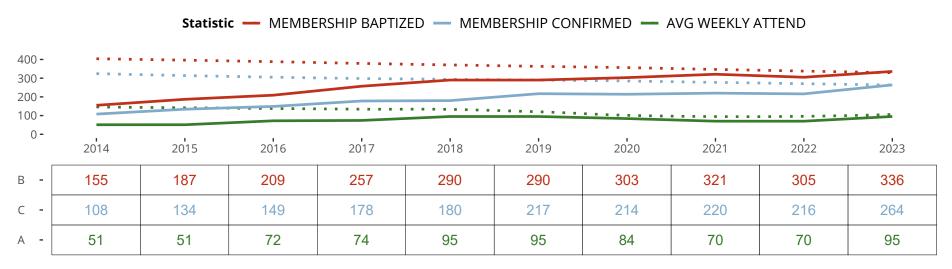

### Ten Year Trends for the Congregation in Membership and Attendance

The dotted lines represent the average statistics of congregations with similar Confirmed Membership today.