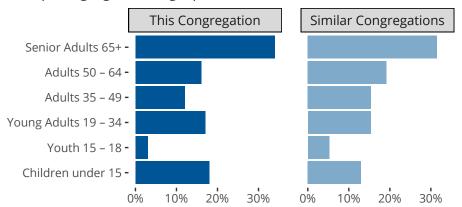

#### Statistical Profile for: Holy Trinity Lutheran Church

RIVERTON, UT | Rocky Mountain District | Last Reporting Year: 2023

### Ten Year Trends for the Congregation in Membership and Attendance



The dotted lines represent the average statistics of congregations with similar Confirmed Membership today.

# Comparing Age Demographics of Members



## Attendance and Annual Gains



Similar congregations are other LCMS congregations with similar Confirmed Membership to this congregation.

#### Statistical Profile for: Holy Trinity Lutheran Church

RIVERTON, UT | Rocky Mountain District | Last Reporting Year: 2023

# Financial Comparison with Similar Size Congregations



The curve represents the distribution of congregations with similar Confirmed Membership. The solid blue line represents the value of this congregation's current statistic. The dashed gray line represents the average value among similar congregations.

## Statistical Comparison With District and Synod

| _                             | Value Percentile District Percentile Synod |     |     | _                          | Value Percentile District Percentile Synod |