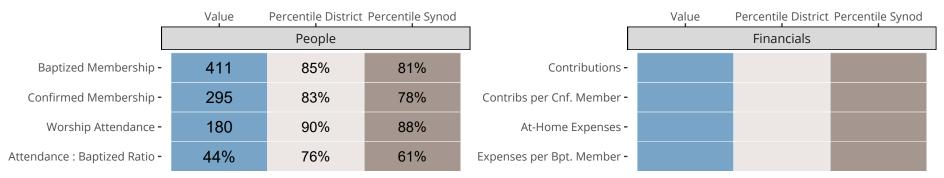

### Statistical Comparison With District and Synod

Percentile is the congregation's rank as a percentage of the whole (e.g. 50% would be the middle ranking and 99% would be the highest).

If any data on this report is missing, it most likely means the data was not reported for the given year.