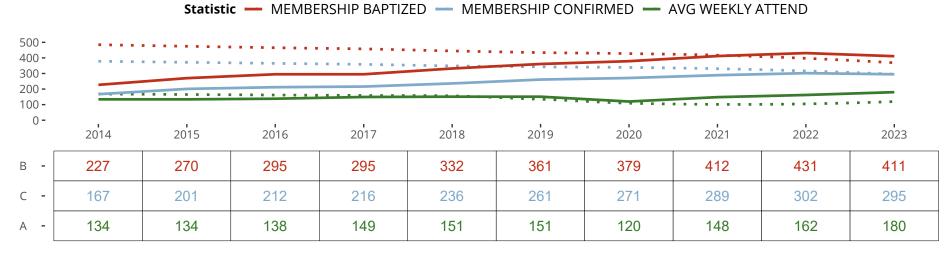

### Statistical Profile for: Peace Lutheran Church

Brookings, SD | South Dakota District | Last Reporting Year: 2023

Ten Year Trends for the Congregation in Membership and Attendance

The dotted lines represent the average statistics of congregations with similar Confirmed Membership today.

Similar congregations are other LCMS congregations with similar Confirmed Membership to this congregation.