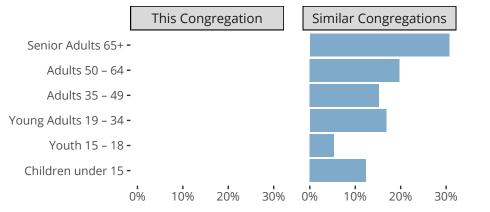

## Comparing Age Demographics of Members

Similar congregations are other LCMS congregations with similar Confirmed Membership to this congregation.