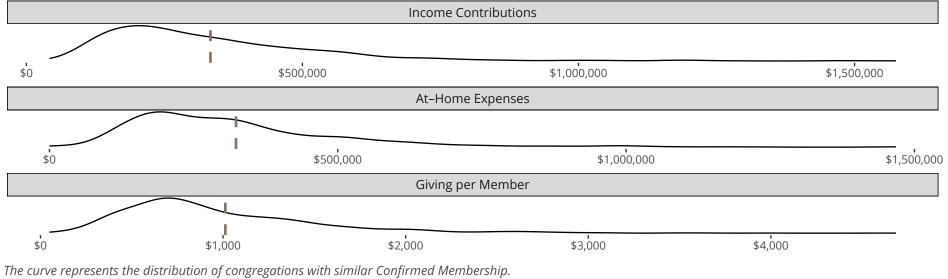

Similar congregations are other LCMS congregations with similar Confirmed Membership to this congregation.

### Statistical Profile for: Peace Lutheran Church

Brookings, SD | South Dakota District | Last Reporting Year: 2023

*The solid blue line represents the value of this congregation's current statistic.* 

The dashed gray line represents the average value among similar congregations.