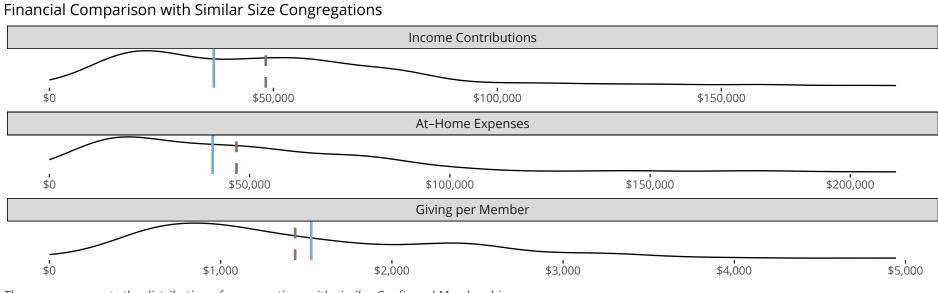

#### Statistical Profile for: Zion Lutheran Church

Hurley, SD | South Dakota District | Last Reporting Year: 2023

The curve represents the distribution of congregations with similar Confirmed Membership. The solid blue line represents the value of this congregation's current statistic. The dashed gray line represents the average value among similar congregations.