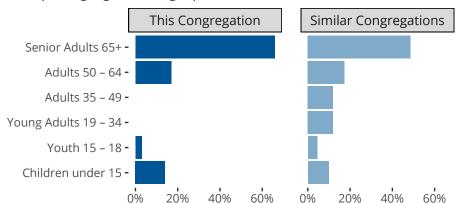

#### Statistical Profile for: Zion Lutheran Church

Hurley, SD | South Dakota District | Last Reporting Year: 2023

### Ten Year Trends for the Congregation in Membership and Attendance



The dotted lines represent the average statistics of congregations with similar Confirmed Membership today.



## Comparing Age Demographics of Members

# Attendance and Annual Gains



Similar congregations are other LCMS congregations with similar Confirmed Membership to this congregation.

#### Statistical Profile for: Zion Lutheran Church

Hurley, SD | South Dakota District | Last Reporting Year: 2023



The curve represents the distribution of congregations with similar Confirmed Membership. The solid blue line represents the value of this congregation's current statistic. The dashed gray line represents the average value among similar congregations.

## Statistical Comparison With District and Synod



Percentile is the congregation's rank as a percentage of the whole (e.g. 50% would be the middle ranking and 99% would be the highest).

If any data on this report is missing, it most likely