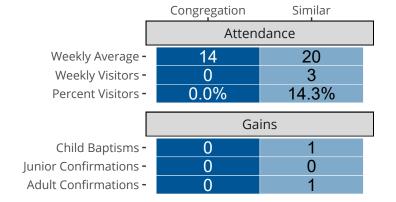

# Attendance and Annual Gains

Similar congregations are other LCMS congregations with similar Confirmed Membership to this congregation.