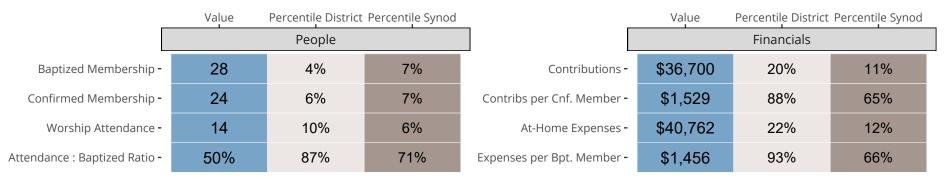

## Statistical Comparison With District and Synod

Percentile is the congregation's rank as a percentage of the whole (e.g. 50% would be the middle ranking and 99% would be the highest).

If any data on this report is missing, it most likely means the data was not reported for the given year.