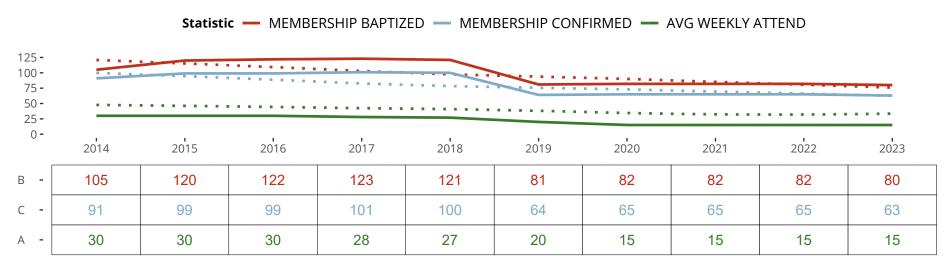

# Ten Year Trends for the Congregation in Membership and Attendance

The dotted lines represent the average statistics of congregations with similar Confirmed Membership today.