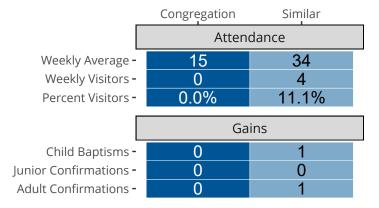

# Attendance and Annual Gains

Similar congregations are other LCMS congregations with similar Confirmed Membership to this congregation.