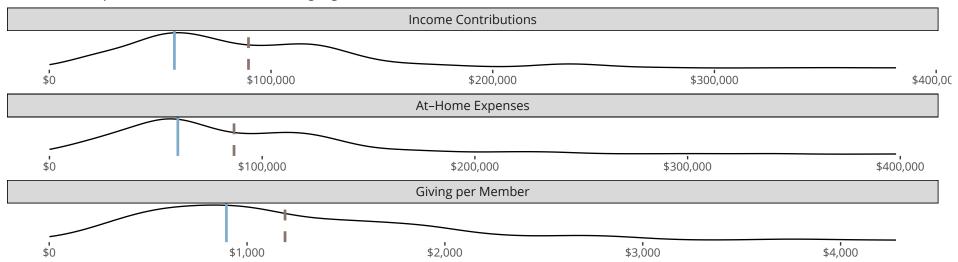

# Financial Comparison with Similar Size Congregations

The curve represents the distribution of congregations with similar Confirmed Membership. The solid blue line represents the value of this congregation's current statistic. The dashed gray line represents the average value among similar congregations.