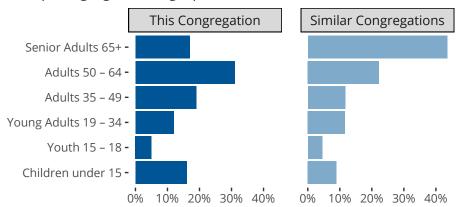

### Statistical Profile for: First English Lutheran Church

Centerville, SD | South Dakota District | Last Reporting Year: 2023

# Ten Year Trends for the Congregation in Membership and Attendance



The dotted lines represent the average statistics of congregations with similar Confirmed Membership today.

# Comparing Age Demographics of Members



# Attendance and Annual Gains



Similar congregations are other LCMS congregations with similar Confirmed Membership to this congregation.

### Statistical Profile for: First English Lutheran Church

Centerville, SD | South Dakota District | Last Reporting Year: 2023

# Financial Comparison with Similar Size Congregations



The curve represents the distribution of congregations with similar Confirmed Membership. The solid blue line represents the value of this congregation's current statistic. The dashed gray line represents the average value among similar congregations.

# Statistical Comparison With District and Synod

| _                             | Value Percentile District Percentile Synod |     |     | _                          | Value Percentile District Percentile Synod |