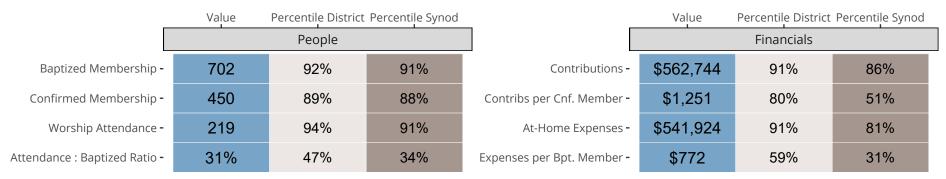

### Statistical Comparison With District and Synod

Percentile is the congregation's rank as a percentage of the whole (e.g. 50% would be the middle ranking and 99% would be the highest).

If any data on this report is missing, it most likely means the data was not reported for the given year.