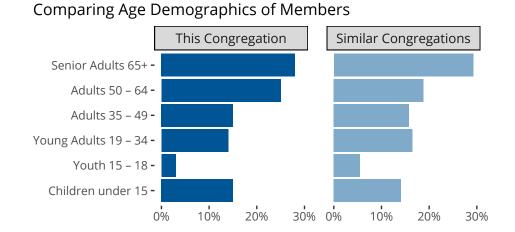

### Statistical Profile for: Saint Paul Lutheran Church

Aberdeen, SD | South Dakota District | Last Reporting Year: 2023