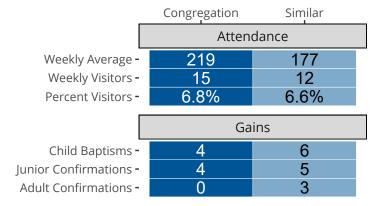

# Attendance and Annual Gains

Similar congregations are other LCMS congregations with similar Confirmed Membership to this congregation.