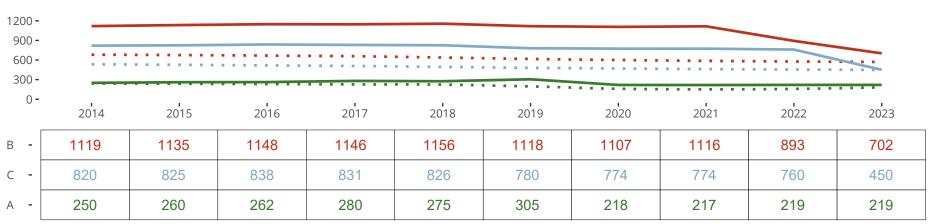

# Ten Year Trends for the Congregation in Membership and Attendance

Statistic — MEMBERSHIP BAPTIZED — MEMBERSHIP CONFIRMED — AVG WEEKLY ATTEND

The dotted lines represent the average statistics of congregations with similar Confirmed Membership today.