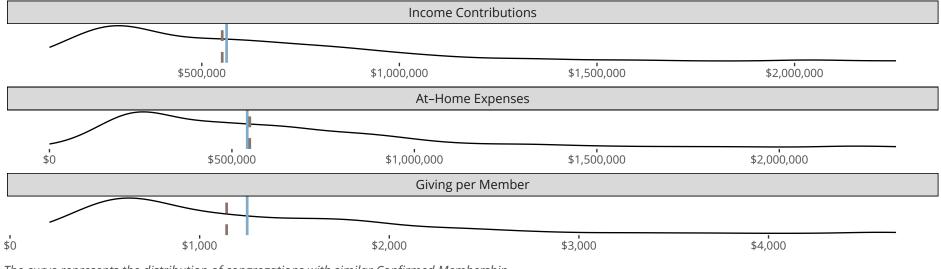

### Statistical Profile for: Saint Paul Lutheran Church

Aberdeen, SD | South Dakota District | Last Reporting Year: 2023

The curve represents the distribution of congregations with similar Confirmed Membership. The solid blue line represents the value of this congregation's current statistic. The dashed gray line represents the average value among similar congregations.