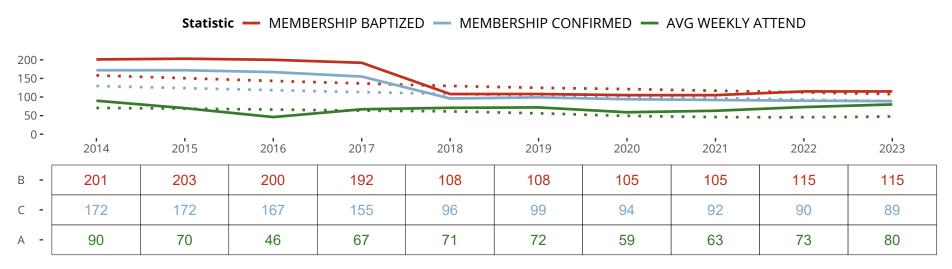

### Ten Year Trends for the Congregation in Membership and Attendance

The dotted lines represent the average statistics of congregations with similar Confirmed Membership today.