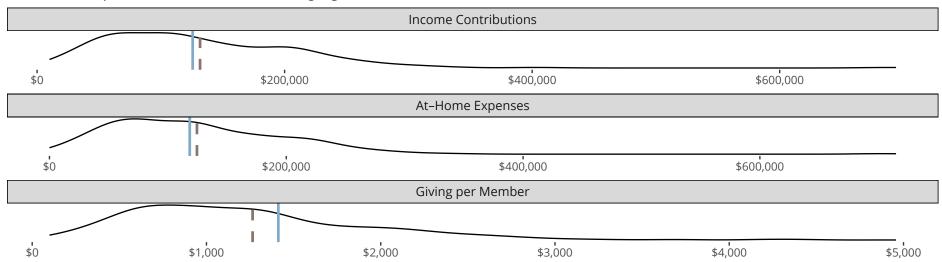

### Financial Comparison with Similar Size Congregations

The curve represents the distribution of congregations with similar Confirmed Membership. The solid blue line represents the value of this congregation's current statistic. The dashed gray line represents the average value among similar congregations.