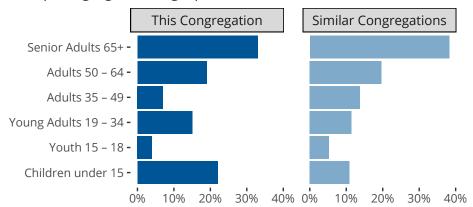

Delmont, SD | South Dakota District | Last Reporting Year: 2023

### Ten Year Trends for the Congregation in Membership and Attendance



The dotted lines represent the average statistics of congregations with similar Confirmed Membership today.

# Comparing Age Demographics of Members



## Attendance and Annual Gains



Similar congregations are other LCMS congregations with similar Confirmed Membership to this congregation.

#### Statistical Profile for: Zion Lutheran Church

Delmont, SD | South Dakota District | Last Reporting Year: 2023

### Financial Comparison with Similar Size Congregations



The curve represents the distribution of congregations with similar Confirmed Membership. The solid blue line represents the value of this congregation's current statistic. The dashed gray line represents the average value among similar congregations.

### Statistical Comparison With District and Synod

| _                             | Value Percentile District Percentile Synod |     |     | _                          | Value Percentile District Percentile Synod |     |