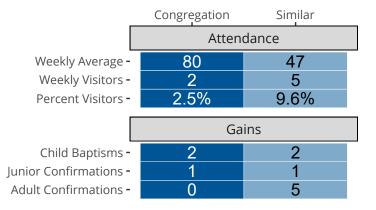

## Attendance and Annual Gains

Similar congregations are other LCMS congregations with similar Confirmed Membership to this congregation.