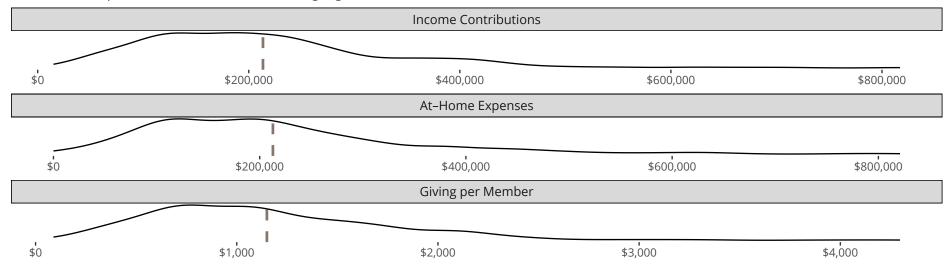

#### Financial Comparison with Similar Size Congregations

The curve represents the distribution of congregations with similar Confirmed Membership. The solid blue line represents the value of this congregation's current statistic. The dashed gray line represents the average value among similar congregations.