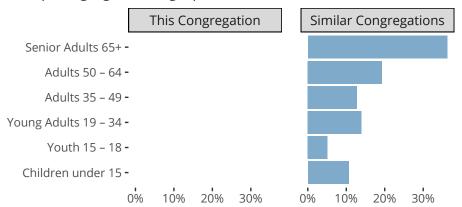

#### Statistical Profile for: Lord Of Life Lutheran Church

Sioux Falls, SD | South Dakota District | Last Reporting Year: 2023

Ten Year Trends for the Congregation in Membership and Attendance



The dotted lines represent the average statistics of congregations with similar Confirmed Membership today.

# Comparing Age Demographics of Members



## Attendance and Annual Gains



Similar congregations are other LCMS congregations with similar Confirmed Membership to this congregation.

Sioux Falls, SD | South Dakota District | Last Reporting Year: 2023

#### Financial Comparison with Similar Size Congregations



The curve represents the distribution of congregations with similar Confirmed Membership. The solid blue line represents the value of this congregation's current statistic. The dashed gray line represents the average value among similar congregations.

## Statistical Comparison With District and Synod

| _                             | Value  | Percentile District | Percentile Synod |                            | Value Percentile District Percentile Synod |  |  |
|-------------------------------|--------|----------------