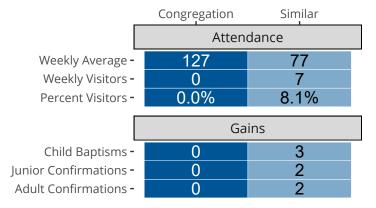

## Attendance and Annual Gains

Similar congregations are other LCMS congregations with similar Confirmed Membership to this congregation.

Sioux Falls, SD | South Dakota District | Last Reporting Year: 2023