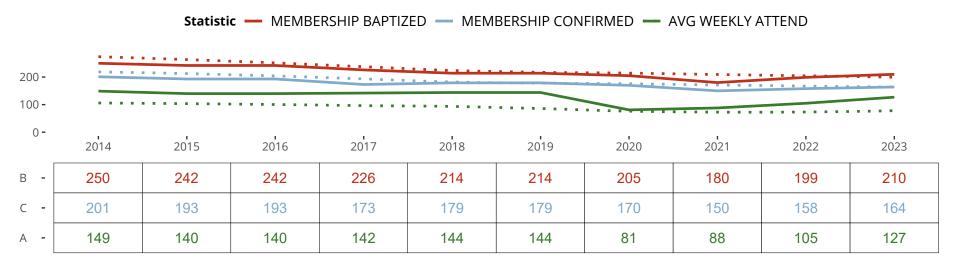

#### Statistical Profile for: Lord Of Life Lutheran Church

Sioux Falls, SD | South Dakota District | Last Reporting Year: 2023

Ten Year Trends for the Congregation in Membership and Attendance

The dotted lines represent the average statistics of congregations with similar Confirmed Membership today.