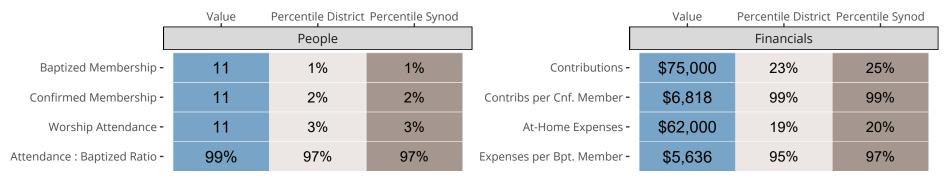

## Statistical Comparison With District and Synod

Percentile is the congregation's rank as a percentage of the whole (e.g. 50% would be the middle ranking and 99% would be the highest).

If any data on this report is missing, it most likely means the data was not reported for the given year.