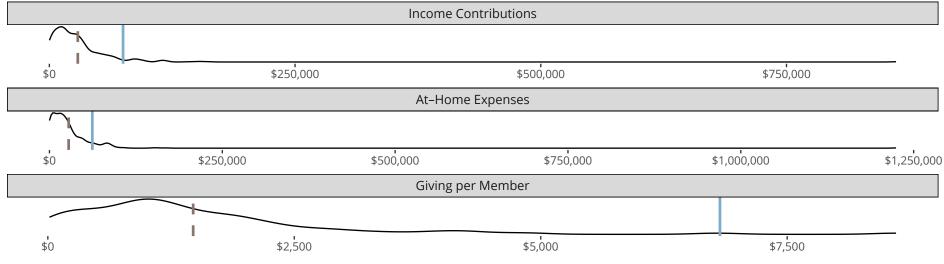

The curve represents the distribution of congregations with similar Confirmed Membership. The solid blue line represents the value of this congregation's current statistic. The dashed gray line represents the average value among similar congregations.