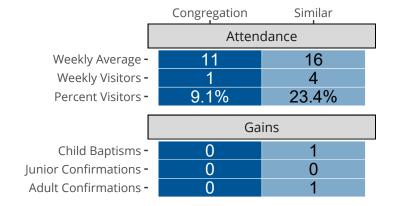

# Attendance and Annual Gains

Similar congregations are other LCMS congregations with similar Confirmed Membership to this congregation.

Winston-Salem, NC | Southeastern District | Last Reporting Year: 2022