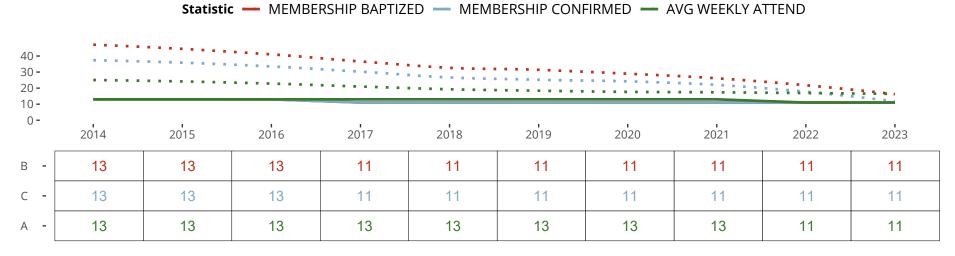

#### Ten Year Trends for the Congregation in Membership and Attendance

The dotted lines represent the average statistics of congregations with similar Confirmed Membership today.