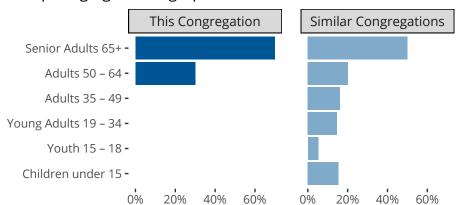

#### Statistical Profile for: Saint Mark Lutheran Church

Winston-Salem, NC | Southeastern District | Last Reporting Year: 2022

#### Ten Year Trends for the Congregation in Membership and Attendance



The dotted lines represent the average statistics of congregations with similar Confirmed Membership today.



## Comparing Age Demographics of Members

# Attendance and Annual Gains



Similar congregations are other LCMS congregations with similar Confirmed Membership to this congregation.

Winston-Salem, NC | Southeastern District | Last Reporting Year: 2022





The curve represents the distribution of congregations with similar Confirmed Membership. The solid blue line represents the value of this congregation's current statistic. The dashed gray line represents the average value among similar congregations.

## Statistical Comparison With District and Synod



Percentile is the congregation's rank as a percentage of the whole (e.g. 50% would be the middle ranking and 99% would be the highest).

If any data on this report is missing, it most likely means the data was not reported for the giv