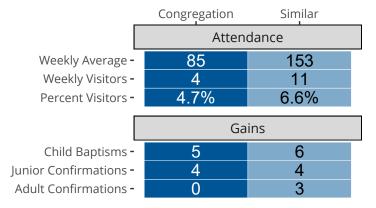

# Attendance and Annual Gains

Similar congregations are other LCMS congregations with similar Confirmed Membership to this congregation.