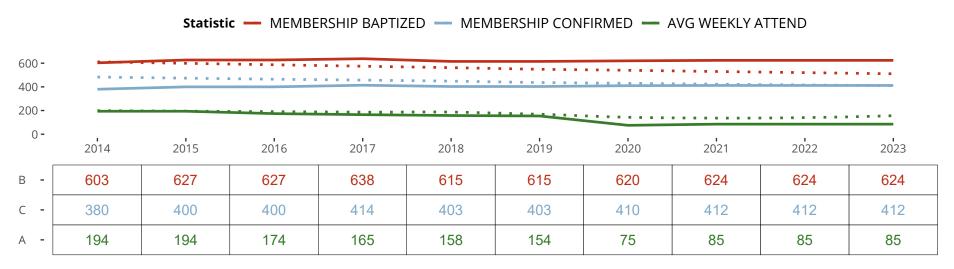

### Ten Year Trends for the Congregation in Membership and Attendance

The dotted lines represent the average statistics of congregations with similar Confirmed Membership today.