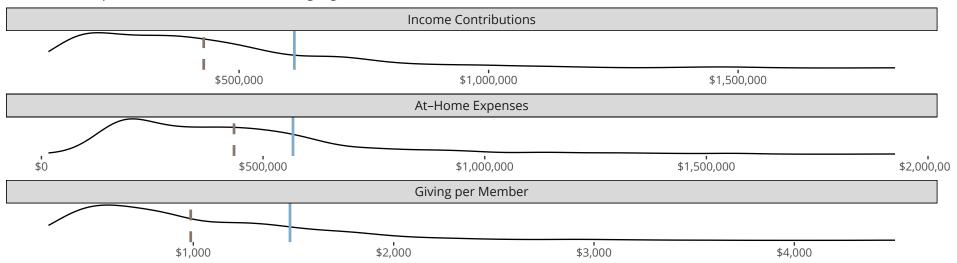

## Financial Comparison with Similar Size Congregations

The curve represents the distribution of congregations with similar Confirmed Membership. The solid blue line represents the value of this congregation's current statistic. The dashed gray line represents the average value among similar congregations.