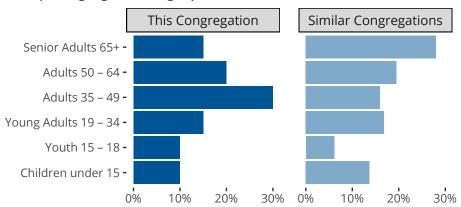

#### Statistical Profile for: Living Savior Lutheran Church

Fairfax Station, VA | Southeastern District | Last Reporting Year: 2021

### Ten Year Trends for the Congregation in Membership and Attendance



The dotted lines represent the average statistics of congregations with similar Confirmed Membership today.

## Comparing Age Demographics of Members



# Attendance and Annual Gains



Similar congregations are other LCMS congregations with similar Confirmed Membership to this congregation.

#### Statistical Profile for: Living Savior Lutheran Church

Fairfax Station, VA | Southeastern District | Last Reporting Year: 2021

## Financial Comparison with Similar Size Congregations



The curve represents the distribution of congregations with similar Confirmed Membership. The solid blue line represents the value of this congregation's current statistic. The dashed gray line represents the average value among similar congregations.

## Statistical Comparison With District and Synod

| _                             | Value Percentile District Percentile Synod |     |     | _                          | Value Percentile District Percentile Syn