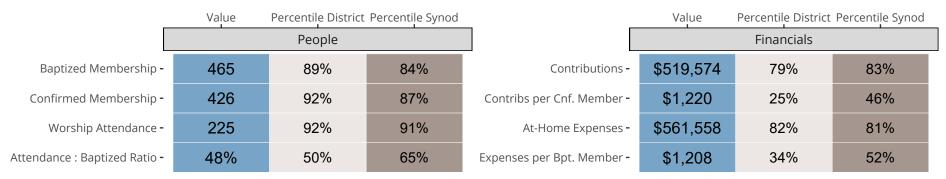

## Statistical Comparison With District and Synod

Percentile is the congregation's rank as a percentage of the whole (e.g. 50% would be the middle ranking and 99% would be the highest).

If any data on this report is missing, it most likely means the data was not reported for the given year.