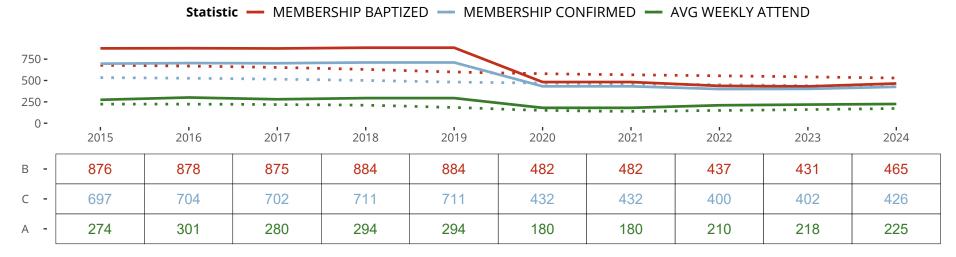

## Statistical Profile for: Saint Peter's Lutheran Church

Conover, NC | Southeastern District | Last Reporting Year: 2024

Ten Year Trends for the Congregation in Membership and Attendance

The dotted lines represent the average statistics of congregations with similar Confirmed Membership today.