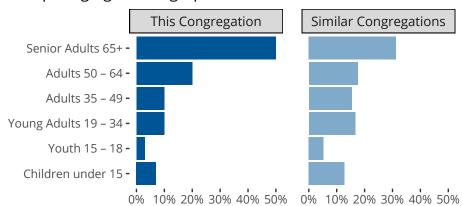

## Comparing Age Demographics of Members

• •

Similar congregations are other LCMS congregations with similar Confirmed Membership to this congregation.

Conover, NC | Southeastern District | Last Reporting Year: 2024

The curve represents the distribution of congregations with similar Confirmed Membership. The solid blue line represents the value of this congregation's current statistic. The dashed gray line represents the average value among similar congregations.