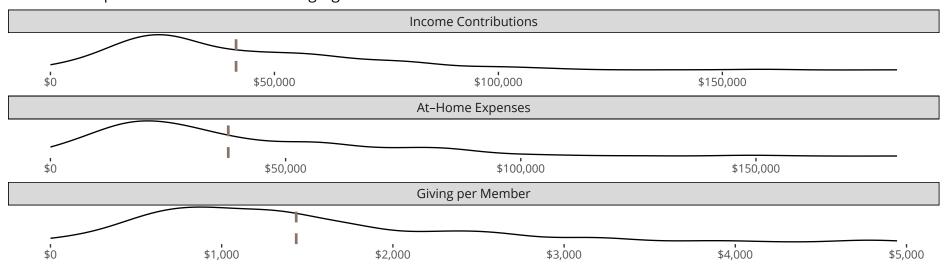

#### Financial Comparison with Similar Size Congregations

The curve represents the distribution of congregations with similar Confirmed Membership. The solid blue line represents the value of this congregation's current statistic. The dashed gray line represents the average value among similar congregations.