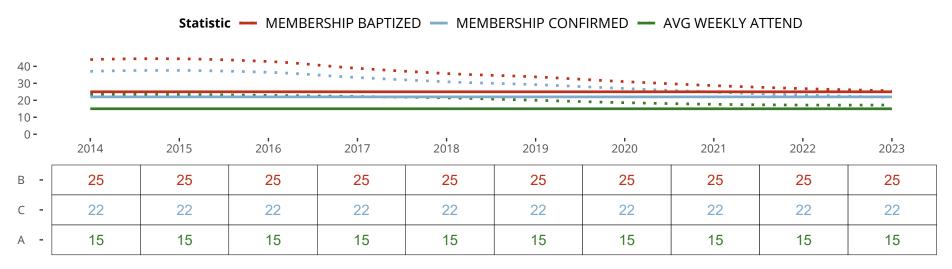

#### Statistical Profile for: Faith Lutheran Church

Middle River, MD | Southeastern District | Last Reporting Year: 2014

Ten Year Trends for the Congregation in Membership and Attendance

The dotted lines represent the average statistics of congregations with similar Confirmed Membership today.