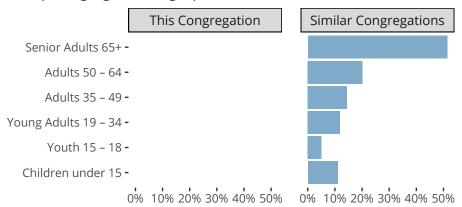

#### Statistical Profile for: Faith Lutheran Church

Middle River, MD | Southeastern District | Last Reporting Year: 2014

Ten Year Trends for the Congregation in Membership and Attendance



The dotted lines represent the average statistics of congregations with similar Confirmed Membership today.

# Comparing Age Demographics of Members



## Attendance and Annual Gains



Middle River, MD | Southeastern District | Last Reporting Year: 2014

#### Financial Comparison with Similar Size Congregations



The curve represents the distribution of congregations with similar Confirmed Membership. The solid blue line represents the value of this congregation's current statistic. The dashed gray line represents the average value among similar congregations.

## Statistical Comparison With District and Synod

| _                             | Value Percentile District Percentile Synod |     |     | _                          | Value Percentile District Percentile Synod |  |  |
|-------------------------------|--------------------------------------------|-----|-----|----------------------------|---------------------------------------