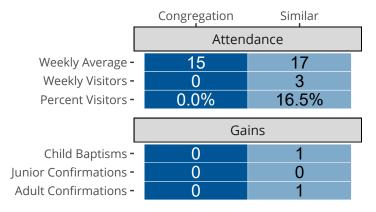

## Attendance and Annual Gains

Middle River, MD | Southeastern District | Last Reporting Year: 2014