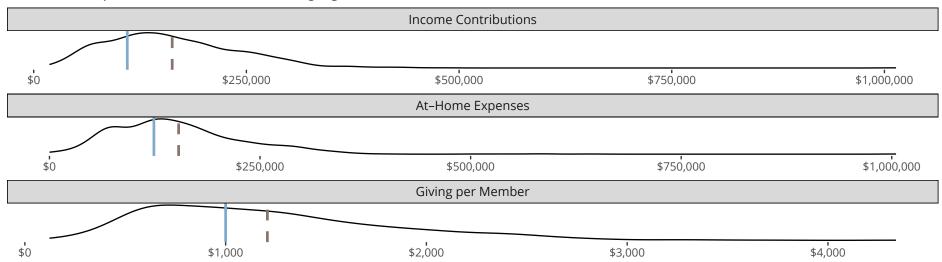

# Financial Comparison with Similar Size Congregations

The curve represents the distribution of congregations with similar Confirmed Membership. The solid blue line represents the value of this congregation's current statistic. The dashed gray line represents the average value among similar congregations.