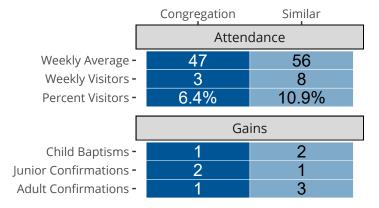

# Attendance and Annual Gains

Similar congregations are other LCMS congregations with similar Confirmed Membership to this congregation.