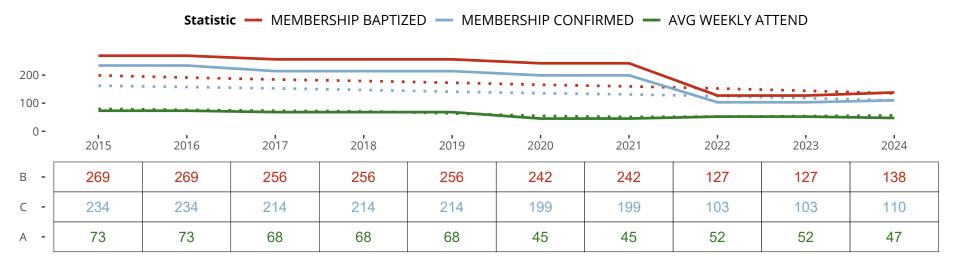

# Ten Year Trends for the Congregation in Membership and Attendance

The dotted lines represent the average statistics of congregations with similar Confirmed Membership today.