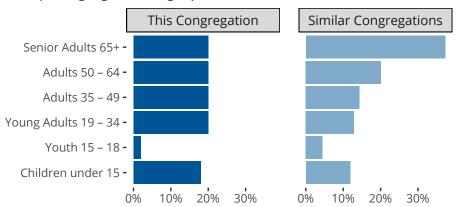

### Statistical Profile for: Christ The King Lutheran Church

Owings Mills, MD | Southeastern District | Last Reporting Year: 2024

# Ten Year Trends for the Congregation in Membership and Attendance



The dotted lines represent the average statistics of congregations with similar Confirmed Membership today.

# Comparing Age Demographics of Members



# Attendance and Annual Gains



Similar congregations are other LCMS congregations with similar Confirmed Membership to this congregation.

### Statistical Profile for: Christ The King Lutheran Church

Owings Mills, MD | Southeastern District | Last Reporting Year: 2024

# Financial Comparison with Similar Size Congregations



The curve represents the distribution of congregations with similar Confirmed Membership. The solid blue line represents the value of this congregation's current statistic. The dashed gray line represents the average value among similar congregations.

# Statistical Comparison With District and Synod

| _                             | Value Percentile District Percentile Synod |     |     | _                          | Value Percentile District Percentile Synod |