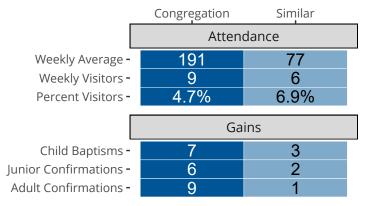

# Attendance and Annual Gains

Similar congregations are other LCMS congregations with similar Confirmed Membership to this congregation.