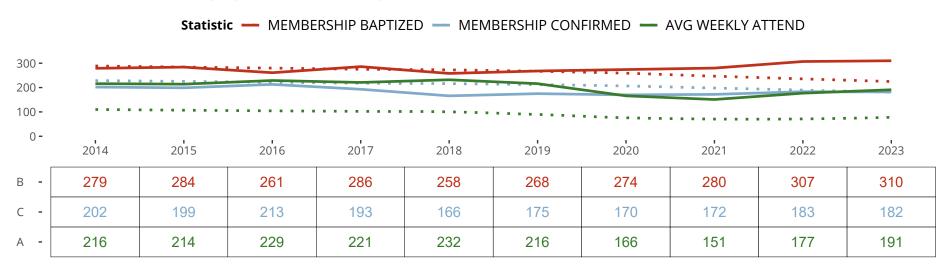

### Ten Year Trends for the Congregation in Membership and Attendance

The dotted lines represent the average statistics of congregations with similar Confirmed Membership today.