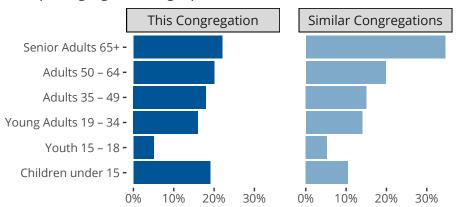

# Comparing Age Demographics of Members

# Attendance and Annual Gains

Similar congregations are other LCMS congregations with similar Confirmed Membership to this congregation.