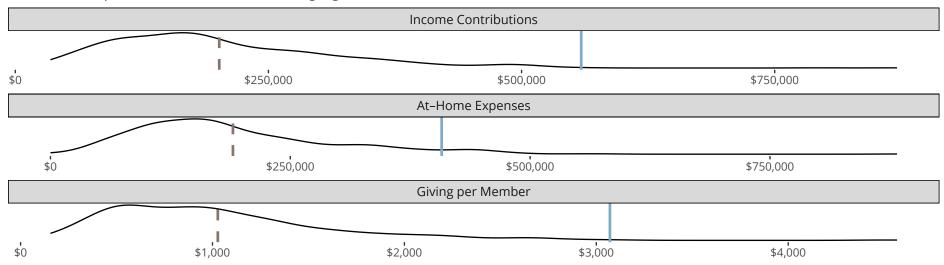

### Financial Comparison with Similar Size Congregations

The curve represents the distribution of congregations with similar Confirmed Membership. The solid blue line represents the value of this congregation's current statistic. The dashed gray line represents the average value among similar congregations.