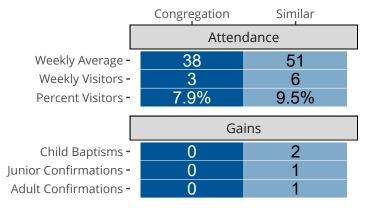

## Attendance and Annual Gains

Similar congregations are other LCMS congregations with similar Confirmed Membership to this congregation.