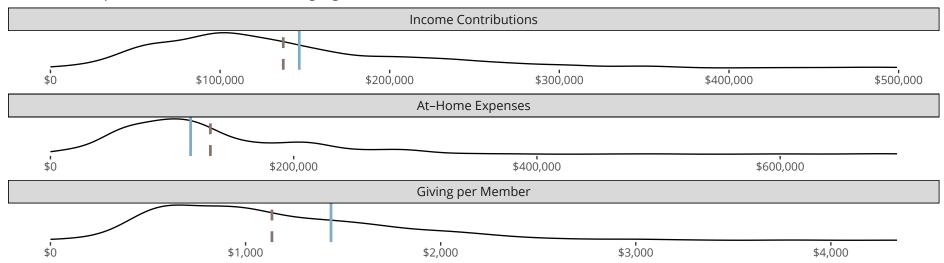

## Financial Comparison with Similar Size Congregations

The curve represents the distribution of congregations with similar Confirmed Membership. The solid blue line represents the value of this congregation's current statistic. The dashed gray line represents the average value among similar congregations.