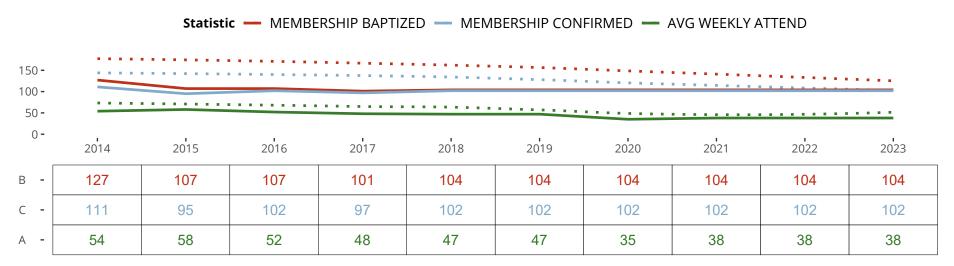

#### Ten Year Trends for the Congregation in Membership and Attendance

The dotted lines represent the average statistics of congregations with similar Confirmed Membership today.