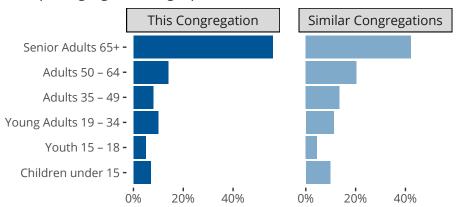

#### Statistical Profile for: Faith Lutheran Church

Kinston, NC | Southeastern District | Last Reporting Year: 2021

#### Ten Year Trends for the Congregation in Membership and Attendance



The dotted lines represent the average statistics of congregations with similar Confirmed Membership today.

# Comparing Age Demographics of Members



## Attendance and Annual Gains



Similar congregations are other LCMS congregations with similar Confirmed Membership to this congregation.

## Financial Comparison with Similar Size Congregations



The curve represents the distribution of congregations with similar Confirmed Membership. The solid blue line represents the value of this congregation's current statistic. The dashed gray line represents the average value among similar congregations.

## Statistical Comparison With District and Synod

|                               | Value Percentile District Percentile Synod |     |     |                            | Value Percentile District Percentile Synod |     |     |
|-------------------------------|--------------------------------------------|-----|-----|--------------------------