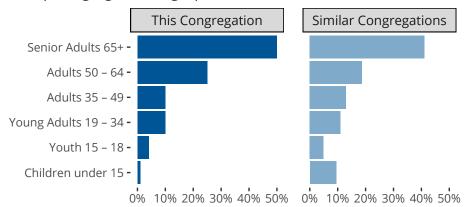

#### Statistical Profile for: Holy Nativity Lutheran Church

Arbutus, MD | Southeastern District | Last Reporting Year: 2024

# Ten Year Trends for the Congregation in Membership and Attendance



The dotted lines represent the average statistics of congregations with similar Confirmed Membership today.

# Comparing Age Demographics of Members



### Attendance and Annual Gains



Similar congregations are other LCMS congregations with similar Confirmed Membership to this congregation.

#### Statistical Profile for: Holy Nativity Lutheran Church

Arbutus, MD | Southeastern District | Last Reporting Year: 2024

### Financial Comparison with Similar Size Congregations



The curve represents the distribution of congregations with similar Confirmed Membership. The solid blue line represents the value of this congregation's current statistic. The dashed gray line represents the average value among similar congregations.

## Statistical Comparison With District and Synod

| _                             | Value Percentile District Percentile Synod |     |     | _                          | Value Percentile District Percentile Synod |