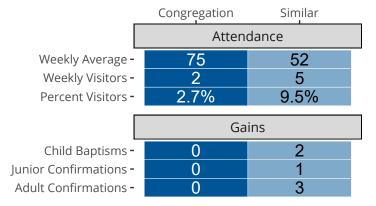

### Attendance and Annual Gains

Similar congregations are other LCMS congregations with similar Confirmed Membership to this congregation.