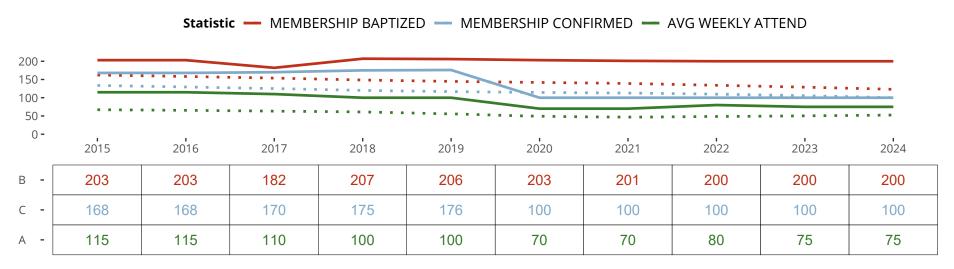

# Ten Year Trends for the Congregation in Membership and Attendance

The dotted lines represent the average statistics of congregations with similar Confirmed Membership today.