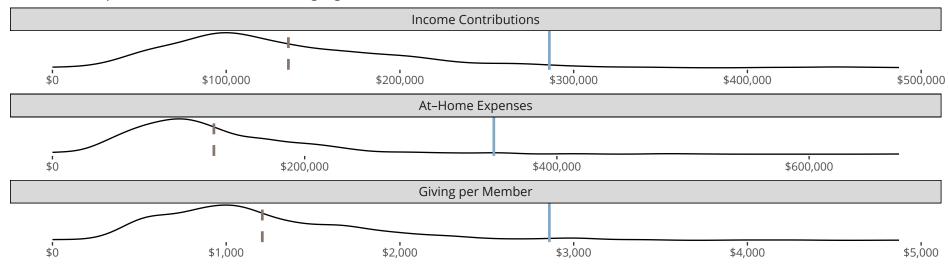

### Financial Comparison with Similar Size Congregations

The curve represents the distribution of congregations with similar Confirmed Membership. The solid blue line represents the value of this congregation's current statistic. The dashed gray line represents the average value among similar congregations.