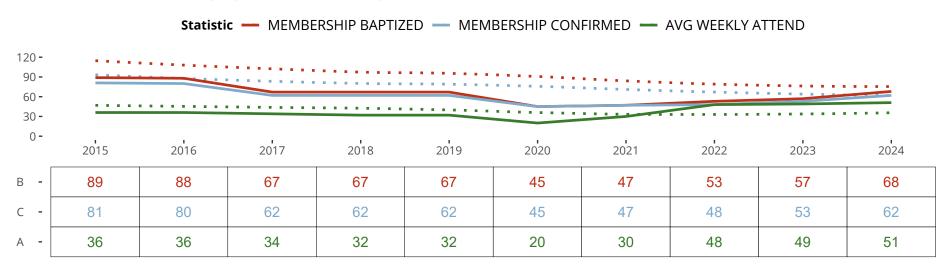

#### Statistical Profile for: New Thing Lutheran Church of Towson Maryland

Towson, MD | Southeastern District | Last Reporting Year: 2024

Ten Year Trends for the Congregation in Membership and Attendance

The dotted lines represent the average statistics of congregations with similar Confirmed Membership today.