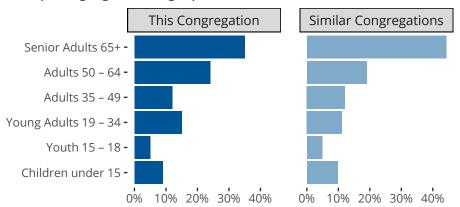

#### Statistical Profile for: New Thing Lutheran Church of Towson Maryland

Towson, MD | Southeastern District | Last Reporting Year: 2024

Ten Year Trends for the Congregation in Membership and Attendance



The dotted lines represent the average statistics of congregations with similar Confirmed Membership today.

# Comparing Age Demographics of Members



## Attendance and Annual Gains



Similar congregations are other LCMS congregations with similar Confirmed Membership to this congregation.

#### Statistical Profile for: New Thing Lutheran Church of Towson Maryland

Towson, MD | Southeastern District | Last Reporting Year: 2024

### Financial Comparison with Similar Size Congregations



The curve represents the distribution of congregations with similar Confirmed Membership. The solid blue line represents the value of this congregation's current statistic. The dashed gray line represents the average value among similar congregations.

## Statistical Comparison With District and Synod

| _                             | Value Percentile District Percentile Synod |     |     | _                          | Value Percentile District Percen