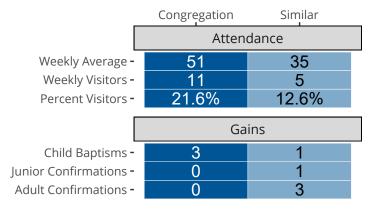

## Attendance and Annual Gains

Similar congregations are other LCMS congregations with similar Confirmed Membership to this congregation.