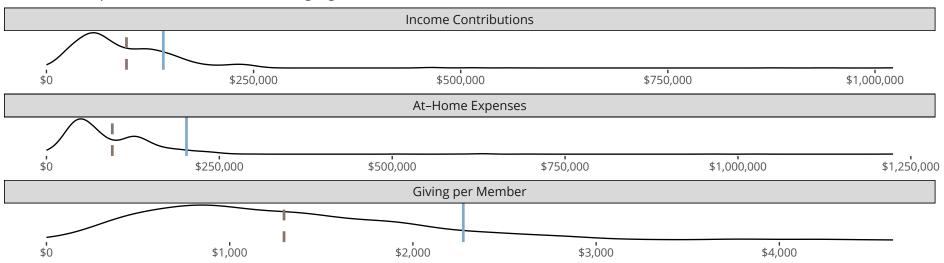

### Financial Comparison with Similar Size Congregations

The curve represents the distribution of congregations with similar Confirmed Membership. The solid blue line represents the value of this congregation's current statistic. The dashed gray line represents the average value among similar congregations.