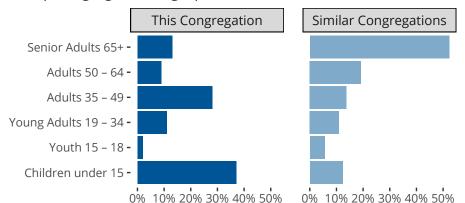

## Statistical Profile for: Christ Community Lutheran Church

Leesburg, VA | Southeastern District | Last Reporting Year: 2023



Ten Year Trends for the Congregation in Membership and Attendance

The dotted lines represent the average statistics of congregations with similar Confirmed Membership today.



## Comparing Age Demographics of Members

## Attendance and Annual Gains



Similar congregations are other LCMS congregations with similar Confirmed Membership to this congregation.

Leesburg, VA | Southeastern District | Last Reporting Year: 2023





The curve represents the distribution of congregations with similar Confirmed Membership. The solid blue line represents the value of this congregation's current statistic. The dashed gray line represents the average value among similar congregations.

## Statistical Comparison With District and Synod



Percentile is the congregation's rank as a percentage of the whole (e.g. 50% would be the middle ranking and 99% would be the highest).

If any data on this report is missing, it most likely means the data was not reported for the given y