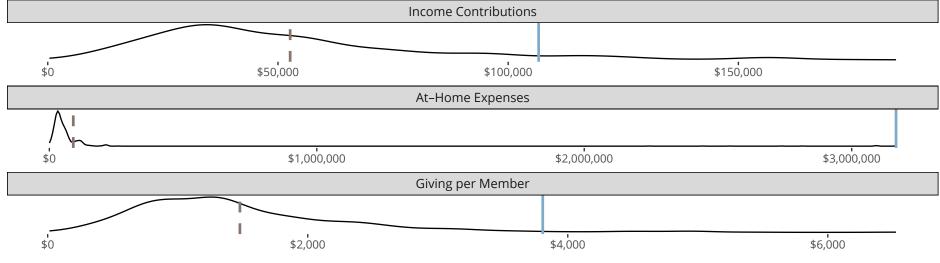

The curve represents the distribution of congregations with similar Confirmed Membership. The solid blue line represents the value of this congregation's current statistic. The dashed gray line represents the average value among similar congregations.

## Statistical Comparison With District and Synod

Percentile is the congregation's rank as a percentage of the whole (e.g. 50% would be the middle ranking and 99% would be the highest).

If any data on this report is missing, it most likely means the data was not reported for the given year.