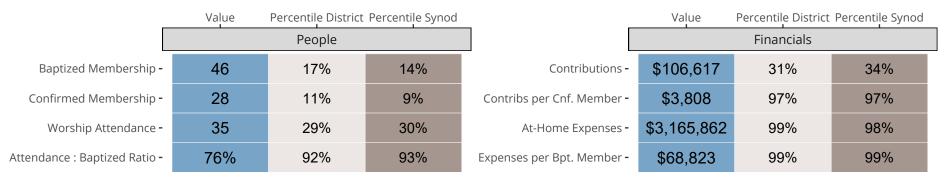

## Statistical Comparison With District and Synod

Percentile is the congregation's rank as a percentage of the whole (e.g. 50% would be the middle ranking and 99% would be the highest).

If any data on this report is missing, it most likely means the data was not reported for the given year.