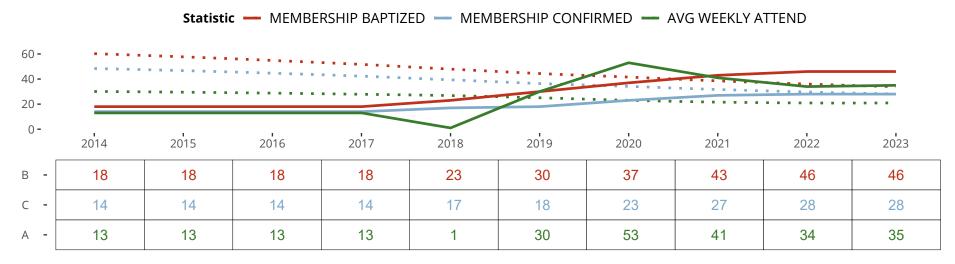

## Statistical Profile for: Christ Community Lutheran Church

Leesburg, VA | Southeastern District | Last Reporting Year: 2023

Ten Year Trends for the Congregation in Membership and Attendance

The dotted lines represent the average statistics of congregations with similar Confirmed Membership today.