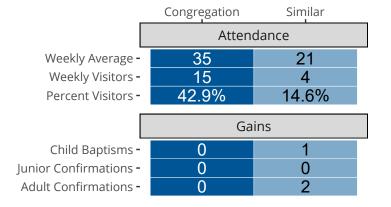

## Attendance and Annual Gains

Similar congregations are other LCMS congregations with similar Confirmed Membership to this congregation.

Leesburg, VA | Southeastern District | Last Reporting Year: 2023