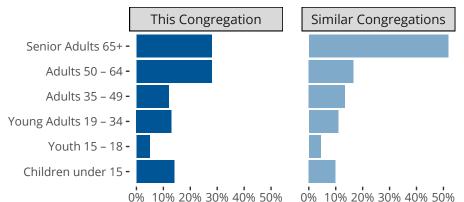

# Attendance and Annual Gains

Similar congregations are other LCMS congregations with similar Confirmed Membership to this congregation.