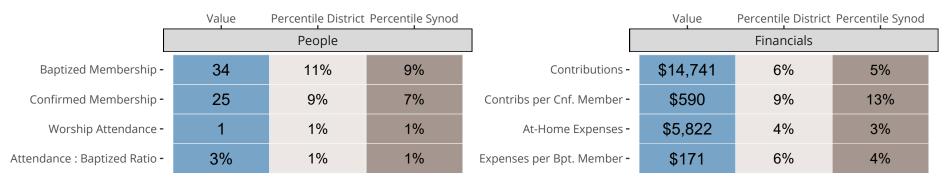

### Statistical Comparison With District and Synod

Percentile is the congregation's rank as a percentage of the whole (e.g. 50% would be the middle ranking and 99% would be the highest).

If any data on this report is missing, it most likely means the data was not reported for the given year.