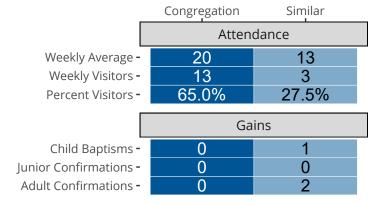

# Attendance and Annual Gains

Similar congregations are other LCMS congregations with similar Confirmed Membership to this congregation.