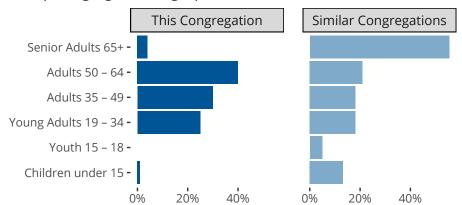

### Statistical Profile for: Nazareth Lutheran Church

Baltimore, MD | Southeastern District | Last Reporting Year: 2022

## Ten Year Trends for the Congregation in Membership and Attendance



The dotted lines represent the average statistics of congregations with similar Confirmed Membership today.



## Comparing Age Demographics of Members

# Attendance and Annual Gains



Similar congregations are other LCMS congregations with similar Confirmed Membership to this congregation.

#### Statistical Profile for: Nazareth Lutheran Church

Baltimore, MD | Southeastern District | Last Reporting Year: 2022





The curve represents the distribution of congregations with similar Confirmed Membership. The solid blue line represents the value of this congregation's current statistic. The dashed gray line represents the average value among similar congregations.

### Statistical Comparison With District and Synod



Percentile is the congregation's rank as a percentage of the whole (e.g. 50% would be the middle ranking and 99% would be the highest).

If any data on this report is missing, it mo