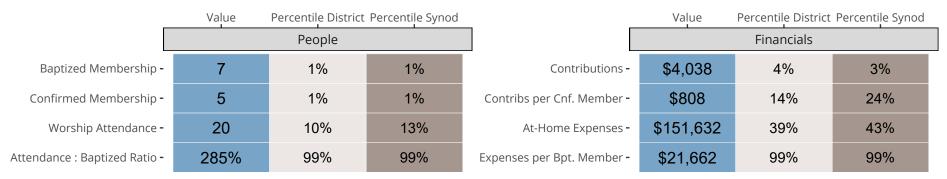

### Statistical Comparison With District and Synod

Percentile is the congregation's rank as a percentage of the whole (e.g. 50% would be the middle ranking and 99% would be the highest).

If any data on this report is missing, it most likely means the data was not reported for the given year.