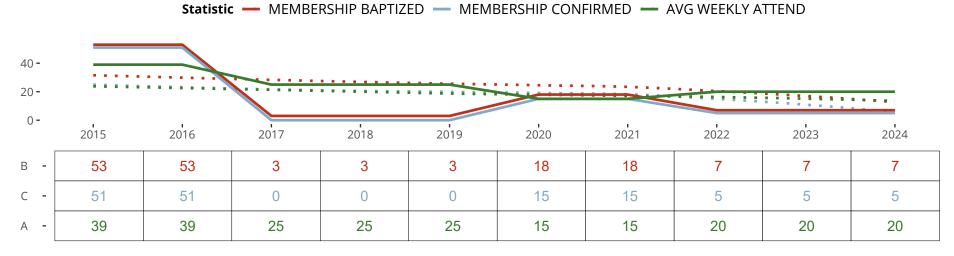

## Ten Year Trends for the Congregation in Membership and Attendance

The dotted lines represent the average statistics of congregations with similar Confirmed Membership today.