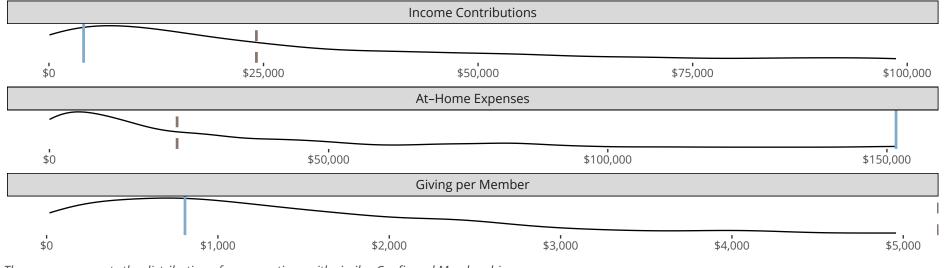

#### Statistical Profile for: Nazareth Lutheran Church

Baltimore, MD | Southeastern District | Last Reporting Year: 2022

The curve represents the distribution of congregations with similar Confirmed Membership. The solid blue line represents the value of this congregation's current statistic. The dashed gray line represents the average value among similar congregations.