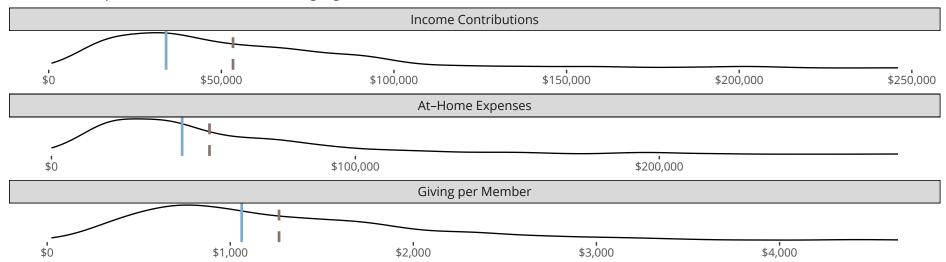

### Financial Comparison with Similar Size Congregations

The curve represents the distribution of congregations with similar Confirmed Membership. The solid blue line represents the value of this congregation's current statistic. The dashed gray line represents the average value among similar congregations.