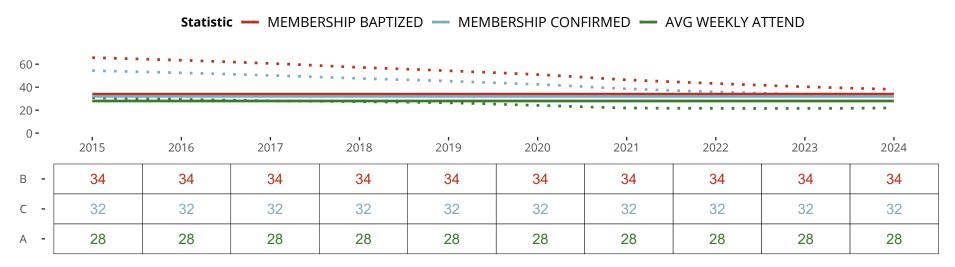

#### Statistical Profile for: Living Water Lutheran Church

Rosedale, MD | Southeastern District | Last Reporting Year: 2014

Ten Year Trends for the Congregation in Membership and Attendance

The dotted lines represent the average statistics of congregations with similar Confirmed Membership today.