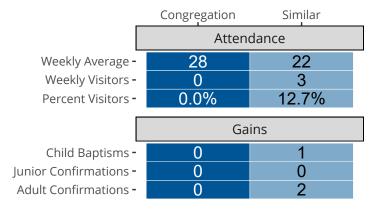

### Attendance and Annual Gains

Similar congregations are other LCMS congregations with similar Confirmed Membership to this congregation.