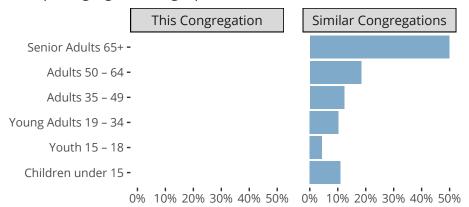

#### Statistical Profile for: Living Water Lutheran Church

Rosedale, MD | Southeastern District | Last Reporting Year: 2014

Ten Year Trends for the Congregation in Membership and Attendance



The dotted lines represent the average statistics of congregations with similar Confirmed Membership today.

# Comparing Age Demographics of Members



### Attendance and Annual Gains



Similar congregations are other LCMS congregations with similar Confirmed Membership to this congregation.

#### Statistical Profile for: Living Water Lutheran Church

Rosedale, MD | Southeastern District | Last Reporting Year: 2014

### Financial Comparison with Similar Size Congregations



The curve represents the distribution of congregations with similar Confirmed Membership. The solid blue line represents the value of this congregation's current statistic. The dashed gray line represents the average value among similar congregations.

## Statistical Comparison With District and Synod

| _                             | Value Percentile District Percentile Synod |     |     | _                          | Value Percentile District Percentile Synod |