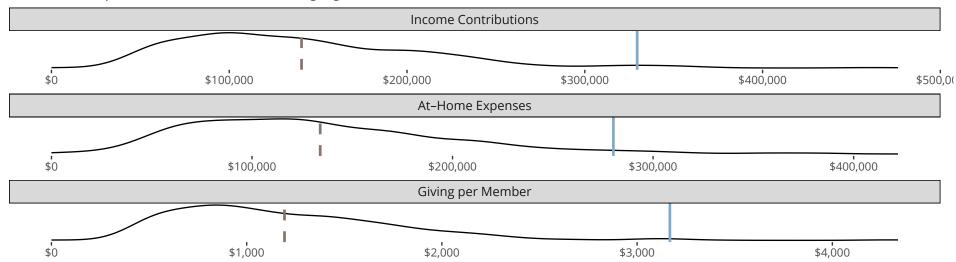

### Financial Comparison with Similar Size Congregations

The curve represents the distribution of congregations with similar Confirmed Membership. The solid blue line represents the value of this congregation's current statistic. The dashed gray line represents the average value among similar congregations.