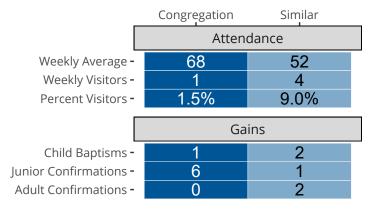

# Attendance and Annual Gains

Similar congregations are other LCMS congregations with similar Confirmed Membership to this congregation.

Columbia, MD | Southeastern District | Last Reporting Year: 2024