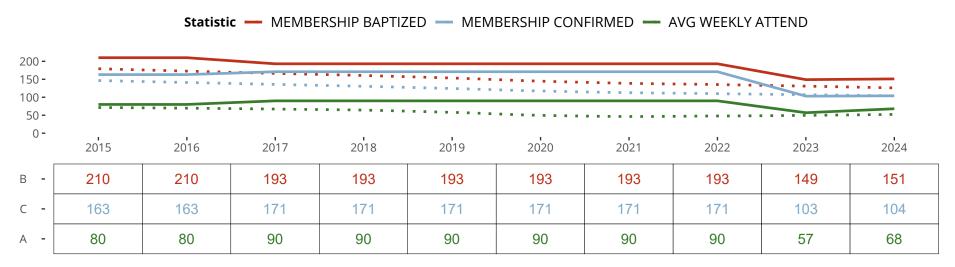

### Ten Year Trends for the Congregation in Membership and Attendance

The dotted lines represent the average statistics of congregations with similar Confirmed Membership today.