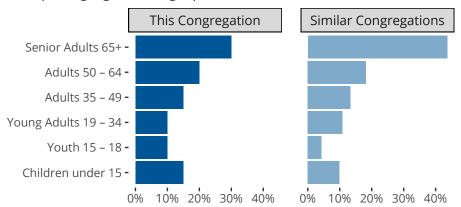

#### Statistical Profile for: Crosswalk Lutheran Church

Columbia, MD | Southeastern District | Last Reporting Year: 2024

### Ten Year Trends for the Congregation in Membership and Attendance



The dotted lines represent the average statistics of congregations with similar Confirmed Membership today.

# Comparing Age Demographics of Members



# Attendance and Annual Gains



Similar congregations are other LCMS congregations with similar Confirmed Membership to this congregation.

Columbia, MD | Southeastern District | Last Reporting Year: 2024

### Financial Comparison with Similar Size Congregations



The curve represents the distribution of congregations with similar Confirmed Membership. The solid blue line represents the value of this congregation's current statistic. The dashed gray line represents the average value among similar congregations.

# Statistical Comparison With District and Synod

| _                             | Value Percentile District Percentile Synod |     |     | _                          | Value Percentile District Percentile Synod |     |     |
|-------------------------------|------------------