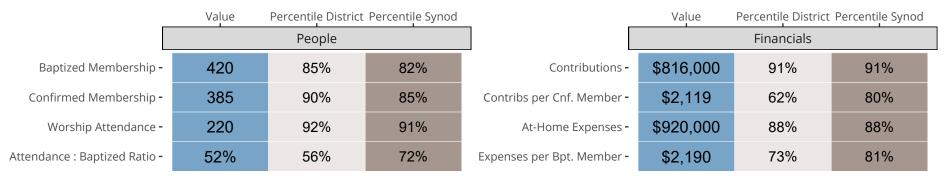

## Statistical Comparison With District and Synod

Percentile is the congregation's rank as a percentage of the whole (e.g. 50% would be the middle ranking and 99% would be the highest).

If any data on this report is missing, it most likely means the data was not reported for the given year.