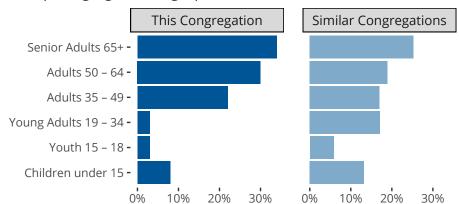

## Comparing Age Demographics of Members

Similar

Similar congregations are other LCMS congregations with similar Confirmed Membership to this congregation.