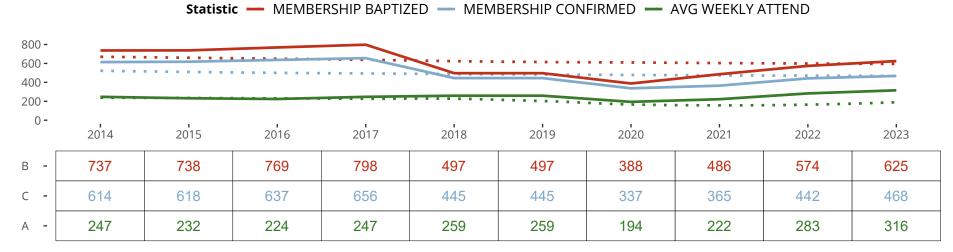

#### Statistical Profile for: Grace Lutheran Church

Huntsville, AL | Southern District | Last Reporting Year: 2023

Ten Year Trends for the Congregation in Membership and Attendance

The dotted lines represent the average statistics of congregations with similar Confirmed Membership today.