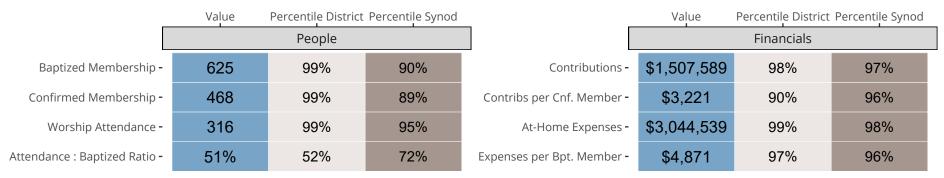

### Statistical Comparison With District and Synod

Percentile is the congregation's rank as a percentage of the whole (e.g. 50% would be the middle ranking and 99% would be the highest).

If any data on this report is missing, it most likely means the data was not reported for the given year.