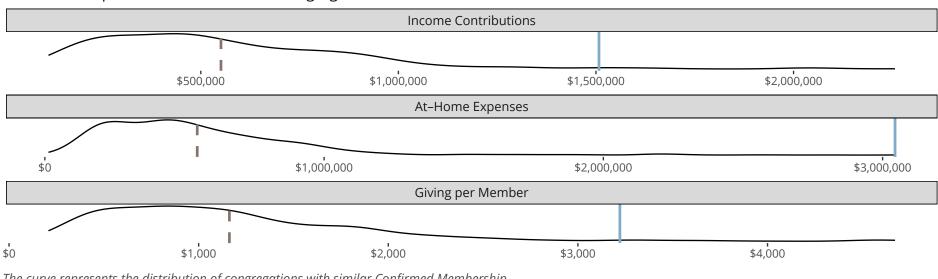

#### Statistical Profile for: Grace Lutheran Church

Huntsville, AL | Southern District | Last Reporting Year: 2023

Financial Comparison with Similar Size Congregations

The curve represents the distribution of congregations with similar Confirmed Membership. The solid blue line represents the value of this congregation's current statistic. The dashed gray line represents the average value among similar congregations.