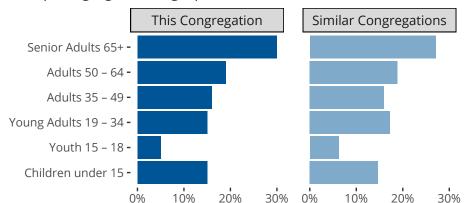

# Comparing Age Demographics of Members

• •

Similar congregations are other LCMS congregations with similar Confirmed Membership to this congregation.