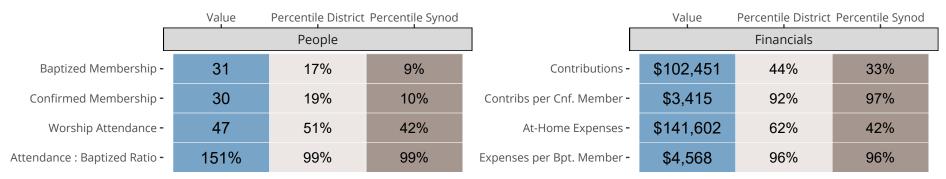

## Statistical Comparison With District and Synod

Percentile is the congregation's rank as a percentage of the whole (e.g. 50% would be the middle ranking and 99% would be the highest).

If any data on this report is missing, it most likely means the data was not reported for the given year.