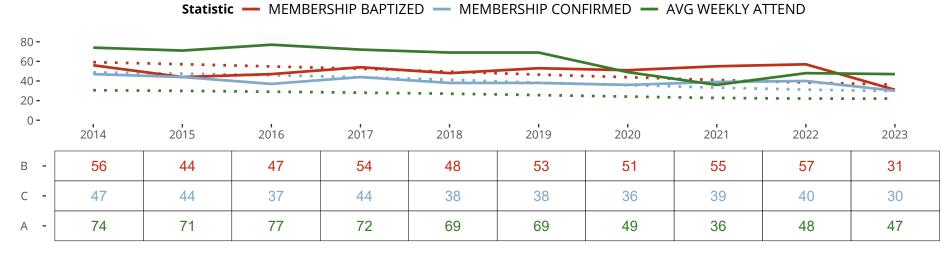

#### Ten Year Trends for the Congregation in Membership and Attendance

The dotted lines represent the average statistics of congregations with similar Confirmed Membership today.