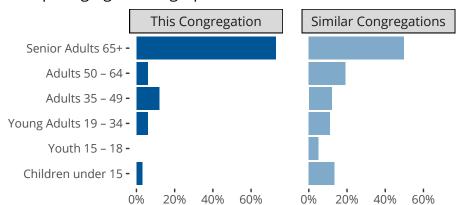

#### Statistical Profile for: Saint Jude By The Sea Lutheran Church

Gulf Shores, AL | Southern District | Last Reporting Year: 2023



#### Ten Year Trends for the Congregation in Membership and Attendance

The dotted lines represent the average statistics of congregations with similar Confirmed Membership today.



## Comparing Age Demographics of Members

# Attendance and Annual Gains



Gulf Shores, AL | Southern District | Last Reporting Year: 2023





The curve represents the distribution of congregations with similar Confirmed Membership. The solid blue line represents the value of this congregation's current statistic. The dashed gray line represents the average value among similar congregations.

## Statistical Comparison With District and Synod



Percentile is the congregation's rank as a percentage of the whole (e.g. 50% would be the middle ranking and 99% would be the highest).

If any data on this report is missing, it most likely means the data was not reported for the given year.