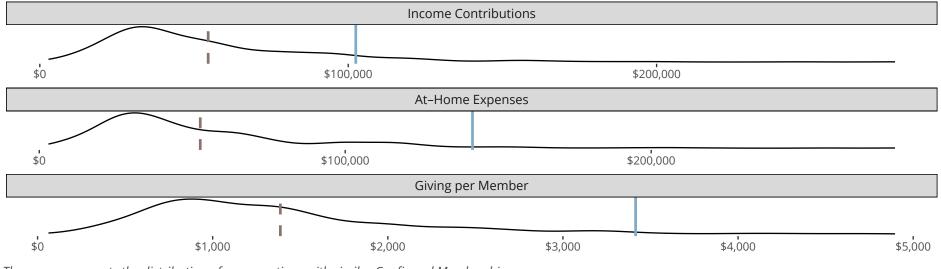

# Attendance and Annual Gains

Gulf Shores, AL | Southern District | Last Reporting Year: 2023

The curve represents the distribution of congregations with similar Confirmed Membership. The solid blue line represents the value of this congregation's current statistic. The dashed gray line represents the average value among similar congregations.