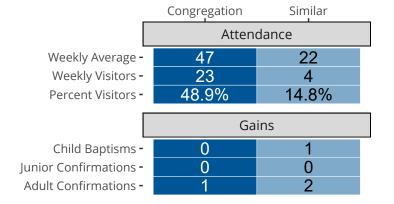

# Attendance and Annual Gains

Gulf Shores, AL | Southern District | Last Reporting Year: 2023

The curve represents the distribution of congregations with similar Confirmed Membership. The solid blue line represents the value of this congregation's current statistic. The dashed gray line represents the average value among similar congregations.