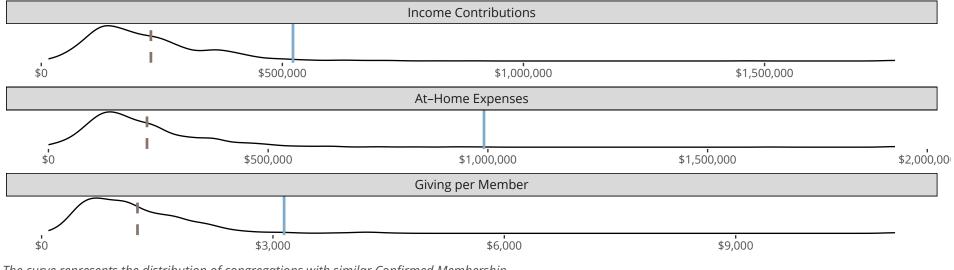

#### Statistical Profile for: Bethany Lutheran Church

Slidell, LA | Southern District | Last Reporting Year: 2024

The curve represents the distribution of congregations with similar Confirmed Membership. The solid blue line represents the value of this congregation's current statistic. The dashed gray line represents the average value among similar congregations.