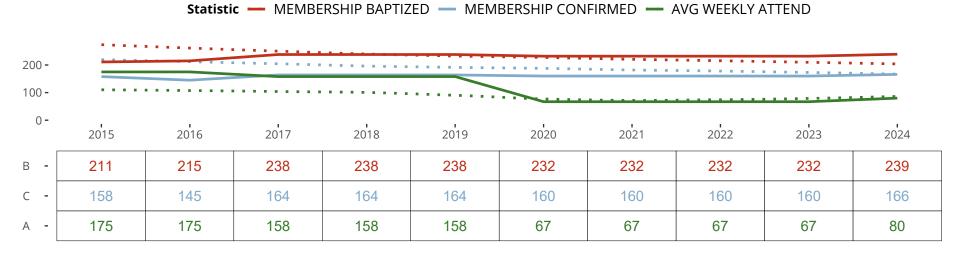

## Ten Year Trends for the Congregation in Membership and Attendance

The dotted lines represent the average statistics of congregations with similar Confirmed Membership today.