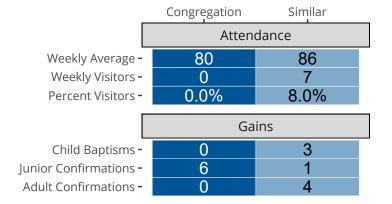

# Attendance and Annual Gains

Similar congregations are other LCMS congregations with similar Confirmed Membership to this congregation.