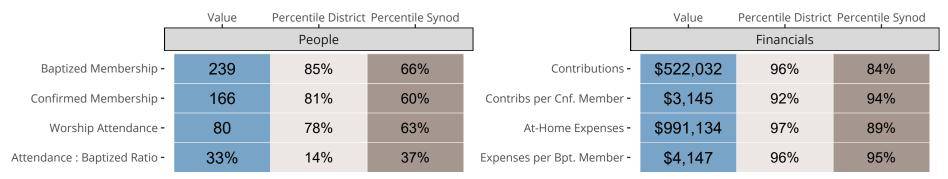

### Statistical Comparison With District and Synod

Percentile is the congregation's rank as a percentage of the whole (e.g. 50% would be the middle ranking and 99% would be the highest).

If any data on this report is missing, it most likely means the data was not reported for the given year.