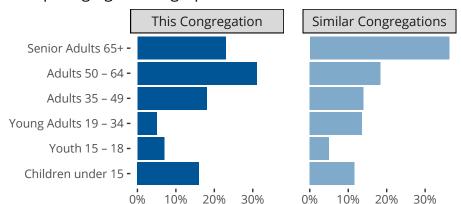

#### Statistical Profile for: Bethany Lutheran Church

Slidell, LA | Southern District | Last Reporting Year: 2024

## Ten Year Trends for the Congregation in Membership and Attendance



The dotted lines represent the average statistics of congregations with similar Confirmed Membership today.



## Comparing Age Demographics of Members

# Attendance and Annual Gains



Similar congregations are other LCMS congregations with similar Confirmed Membership to this congregation.

#### Statistical Profile for: Bethany Lutheran Church

Slidell, LA | Southern District | Last Reporting Year: 2024





The curve represents the distribution of congregations with similar Confirmed Membership. The solid blue line represents the value of this congregation's current statistic. The dashed gray line represents the average value among similar congregations.

### Statistical Comparison With District and Synod



Percentile is the congregation's rank as a percentage of the whole (e.g. 50% would be the middle ranking and 99% would be the highest).

If any data on this report is missing, it most like